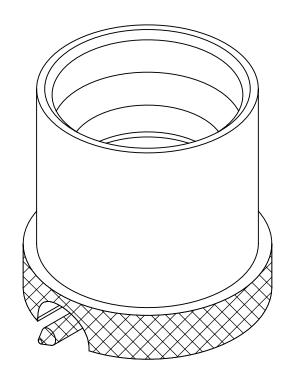

## **PRODUCT DATA DRAWING**

.054 [1.37]

-∅.185 [4.70]

## NOTES:

- DIMENSIONS APPLY PRIOR TO PRE-TINNING Sn63 SOLDER REQUIRED IN HATCHED AREA.
- SOLDER PERMISSBLE ON OUTER AND ADJACENT SURFACES OF BODY IN THIS AREA.
- FOR A FOOTPRINT RECOMMENDATION SPECIFIC TO YOUR PCB, PLEASE CONTACT US AT applications@svmicro.com