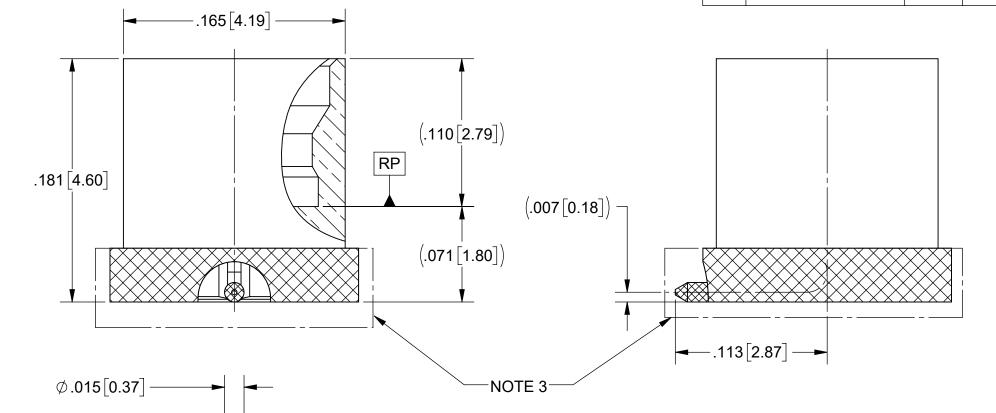

## NOTES:

- DIMENSIONS APPLY PRIOR TO PRE-TINNING Sn63 SOLDER REQUIRED IN HATCHED AREA.
- SOLDER PERMISSBLE ON OUTER AND ADJACENT SURFACES OF BODY IN THIS AREA.
- FOR A FOOTPRINT RECOMMENDATION SPECIFIC TO YOUR PCB, PLEASE CONTACT US AT applications@svmicro.com