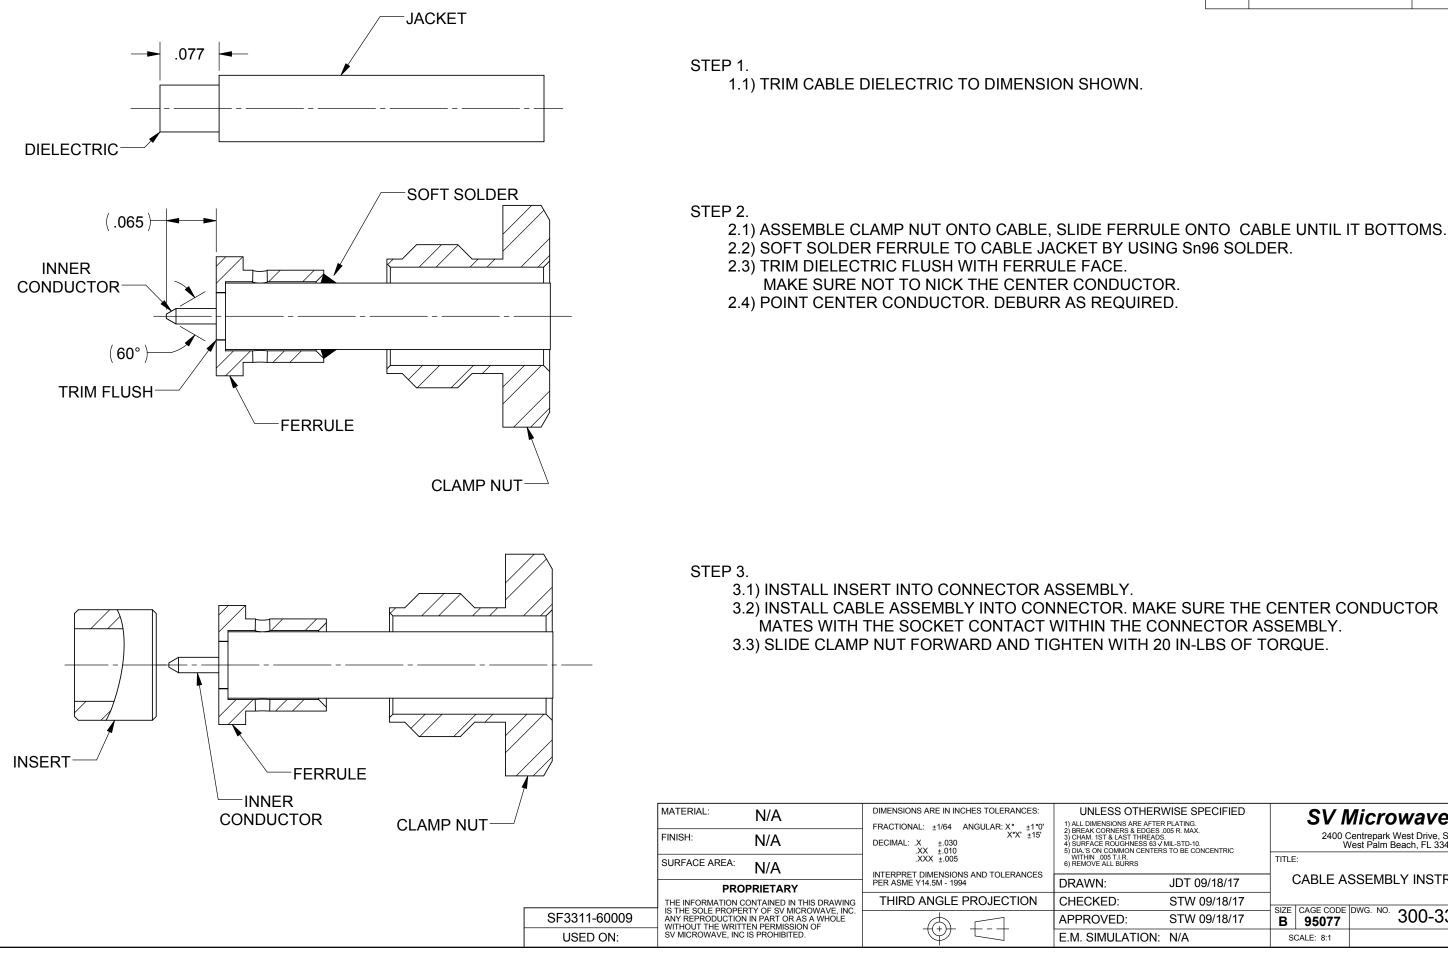

| OTHERWISE SPECIFIED<br>S ARE AFTER PLATING.<br>S & EDGES.005 F. MAX.<br>ST THREADS.<br>HINESS 63 / MIL-STD-10.<br>ON CENTERS TO BE CONCENTRIC | SV Microwave, Inc.<br>2400 Centrepark West Drive, Suite 100<br>West Palm Beach, FL 33409 |                              |              |  |
|-----------------------------------------------------------------------------------------------------------------------------------------------|------------------------------------------------------------------------------------------|------------------------------|--------------|--|
| RRS                                                                                                                                           | TITLE:                                                                                   |                              |              |  |
| JDT 09/18/17                                                                                                                                  | CABLE ASSEMBLY INSTRUCTIONS                                                              |                              |              |  |
| STW 09/18/17                                                                                                                                  |                                                                                          |                              |              |  |
| : STW 09/18/17                                                                                                                                | SIZE CAGE CODE <b>95077</b>                                                              | <sup>DWG. NO.</sup> 300-33-0 | )07          |  |
| ATION: N/A                                                                                                                                    | SCALE: 8:1                                                                               |                              | SHEET 1 OF 1 |  |