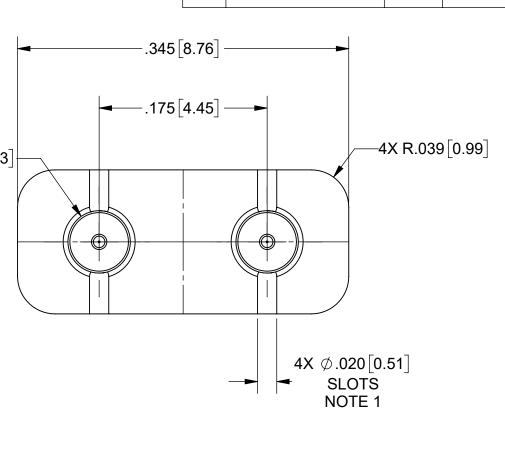

## NOTES:

- SLOTS NOT TO BE UTILIZED AS MOUSEHOLES. CONNECTOR IS FOR STRIPLINE USE ONLY. FOR RECOMMENDED FOOTPRINT FOR YOUR SPECIFIC PCB, CONTACT SV MICROWAVE SALES DEPARTMENT (sales@svmicro.com, 561-840-1800).