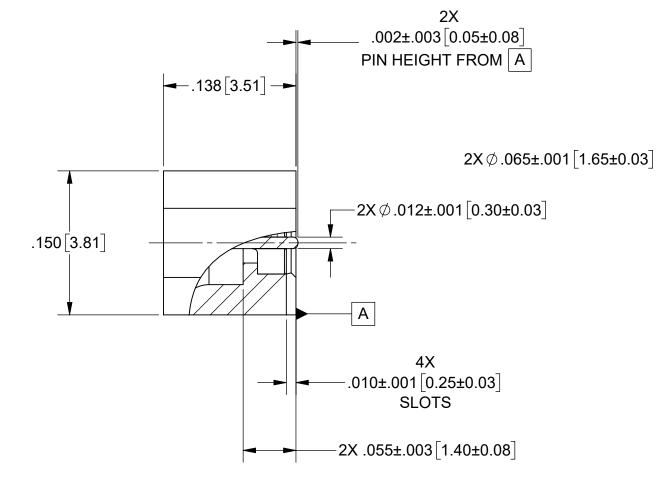

## NOTES:

- SLOTS NOT TO BE UTILIZED AS MOUSEHOLES. CONNECTOR IS FOR STRIPLINE USE ONLY. FOR RECOMMENDED FOOTPRINT FOR YOUR SPECIFIC PCB, CONTACT SV MICROWAVE SALES DEPARTMENT (sales@svmicro.com, 561-840-1800).