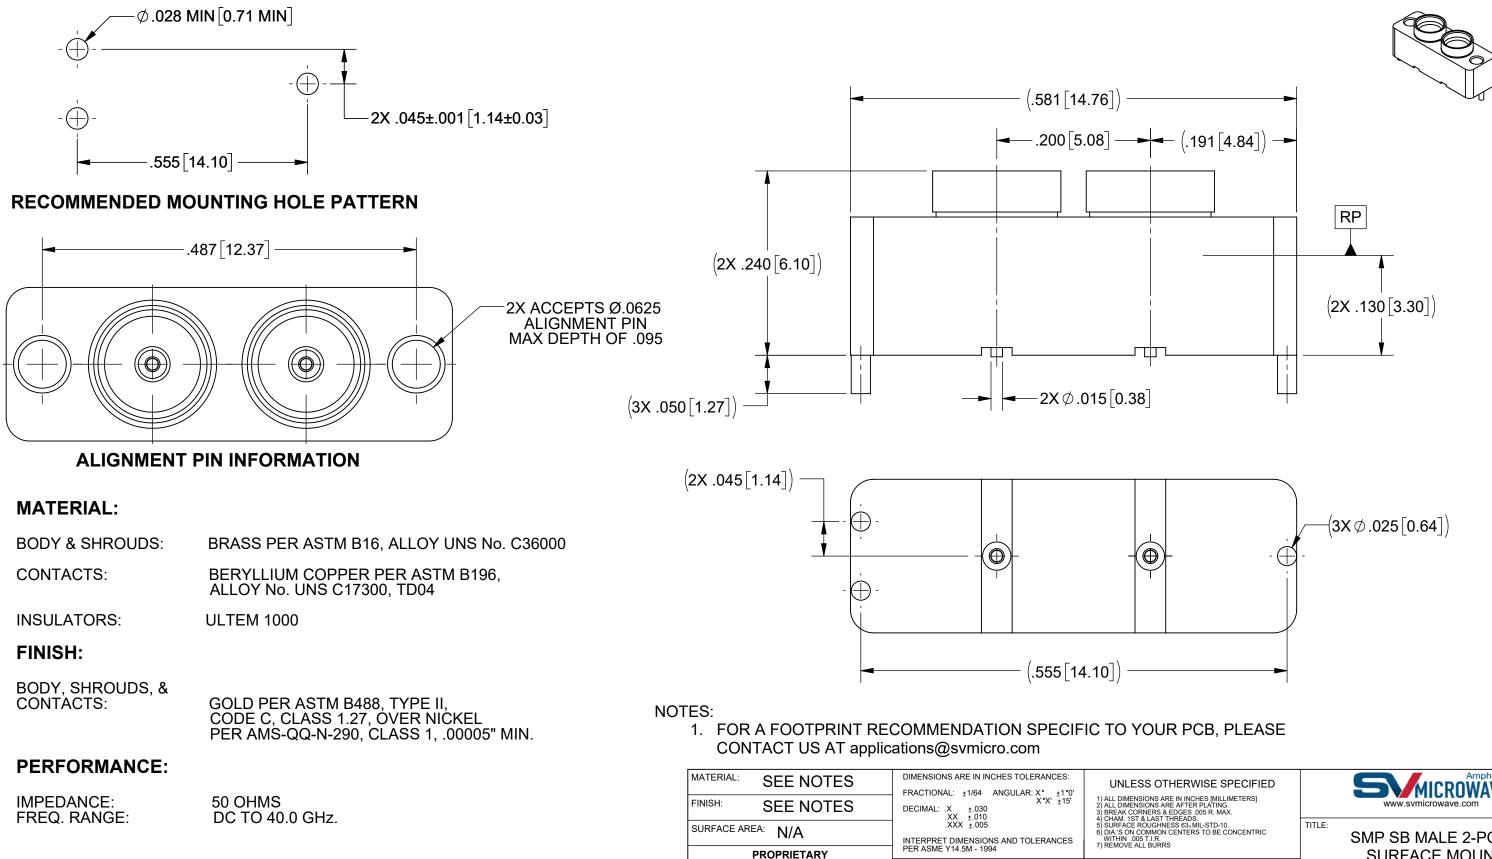

## **PRODUCT DATA DRAWING**

THE INFORMATION CONTAINED IN THIS DRAWING IS THE SOLE PROPERTY OF SV MICROWAVE, INC. ANY REPRODUCTION IN PART OR AS A WHOLE WITHOUT THE WRITTEN PERMISSION OF SV MICROWAVE, INC IS PROHIBITED.

THIRD ANGLE PROJECTION

 $(\oplus)$ 

| UNLESS OTHERWISE SPECIFIED<br>1) ALL DIMENSIONS ARE IN INCHES [MILLIMETERS]<br>2) ALL DIMENSIONS ARE AFTER PLATING.<br>3) BREAK CORNERS & EDGES 1005 R. MAX.     |              |                                     | Amphenol<br>WWW.svmicrowave.com |        |              |
|------------------------------------------------------------------------------------------------------------------------------------------------------------------|--------------|-------------------------------------|---------------------------------|--------|--------------|
| 4) CHAM. 1ST & LAST THREADS.<br>5) SURFACE ROUGHNESS 63+MIL-STD-10.<br>6) DIA: S ON COMMON CENTERS TO BE CONCENTRIC<br>WITHIN .005 T.I.R.<br>7) REMOVE ALL BURRS |              | SMP SB MALE 2-PORT<br>SURFACE MOUNT |                                 |        |              |
| DRAWN:                                                                                                                                                           | BNK 05/10/21 |                                     |                                 |        |              |
| CHECKED:                                                                                                                                                         | SEE PDM      | BIZE                                | DWG. NO.                        | 9311-0 | 0035         |
| APPROVED:                                                                                                                                                        | SEE PDM      | S                                   | CALE: 8:1                       |        | SHEET 1 OF 1 |
|                                                                                                                                                                  |              |                                     |                                 |        |              |