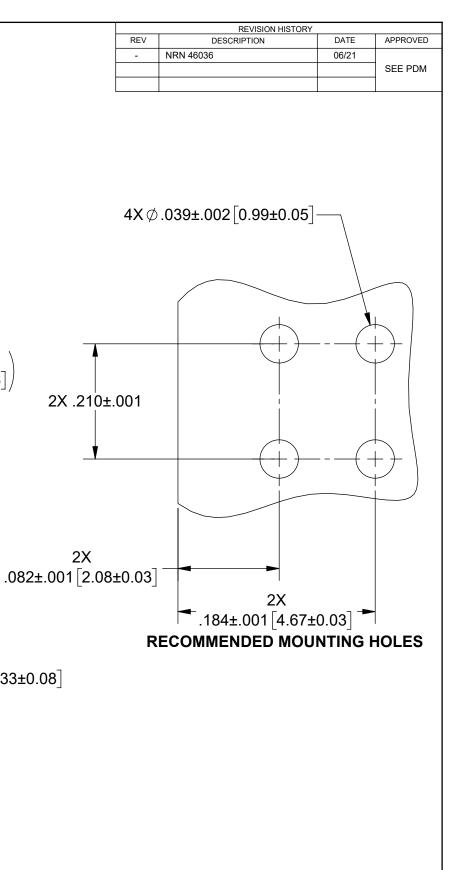

| OTHERWISE SPECIFIED<br>S ARE IN INCHES [MILLIMETERS]<br>S ARE AFTER PLATING.<br>S & EDGES.005 R. MAX.<br>S & EDGES.005 R. MAX.<br>ST THREADS.<br>HNESS 63-MIL-STD-10.<br>ION CENTERS TO BE CONCENTRIC<br>RRS |   | Amphenol<br>WWW.svmicrowave.com |           |            |              |
|--------------------------------------------------------------------------------------------------------------------------------------------------------------------------------------------------------------|---|---------------------------------|-----------|------------|--------------|
|                                                                                                                                                                                                              |   | 1.85mm STR. F PCB EDGE          |           |            |              |
| JPM 06/15/21                                                                                                                                                                                                 |   |                                 |           |            |              |
| ): SEE PD                                                                                                                                                                                                    |   | SIZE DWG. NO.                   |           | 3321-60065 |              |
| ED: SEE PD                                                                                                                                                                                                   | M | S                               | CALE: 8:1 |            | SHEET 1 OF 1 |