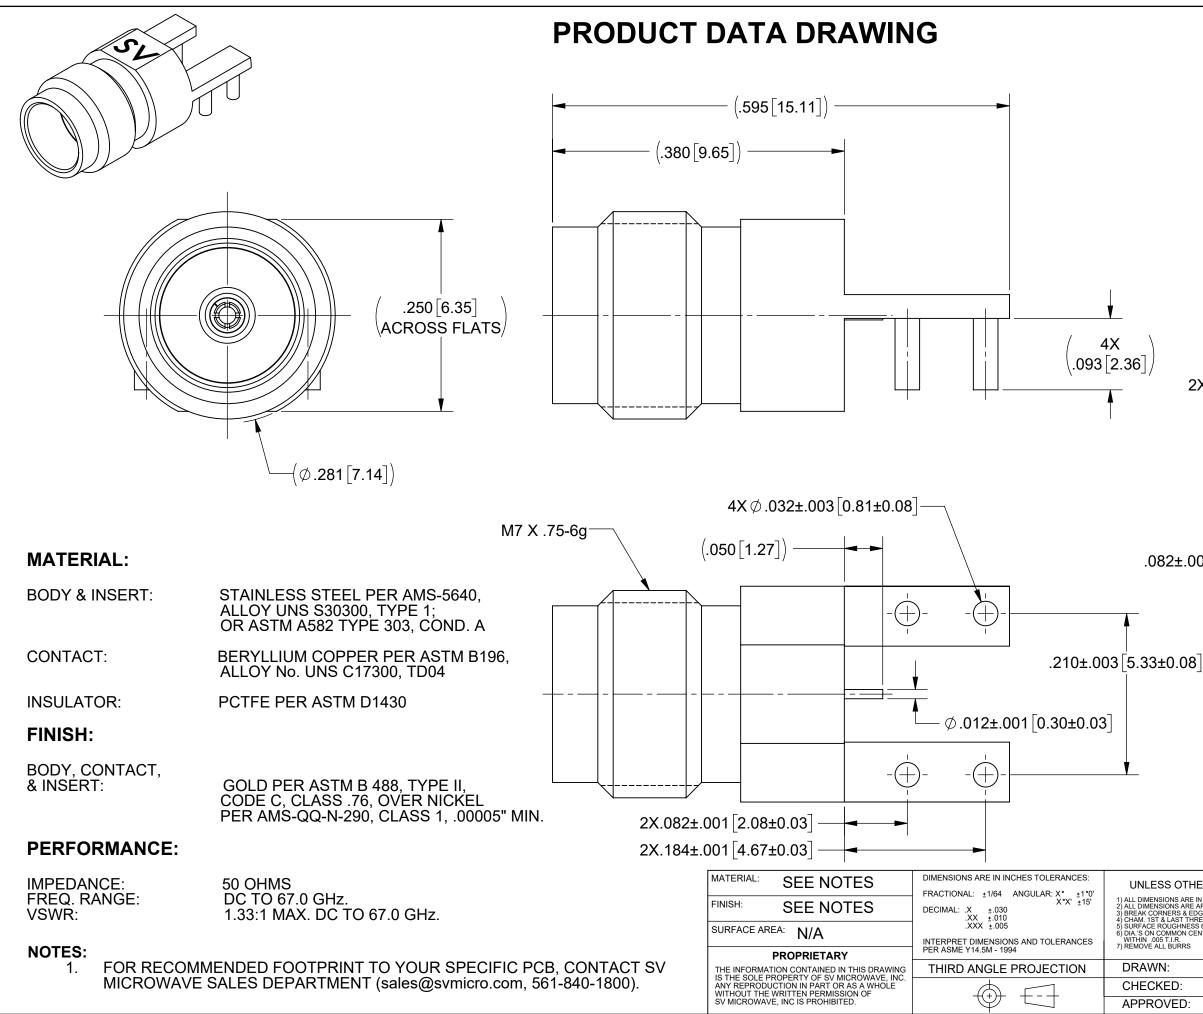

| OTHERWISE SPECIFIED<br>S ARE IN INCHES [MILLIMETERS]<br>S ARE AFTER PLATING.<br>S & EDGES.005 R. MAX.<br>S & EDGES.005 R. MAX.<br>ST THREADS.<br>HNESS 63-MIL-STD-10.<br>ION CENTERS TO BE CONCENTRIC<br>RRS |   | Amphenol<br>WWW.svmicrowave.com |           |            |              |
|--------------------------------------------------------------------------------------------------------------------------------------------------------------------------------------------------------------|---|---------------------------------|-----------|------------|--------------|
|                                                                                                                                                                                                              |   | 1.85mm STR. F PCB EDGE          |           |            |              |
| JPM 06/15/21                                                                                                                                                                                                 |   |                                 |           |            |              |
| ): SEE PD                                                                                                                                                                                                    |   | SIZE DWG. NO.                   |           | 3321-60065 |              |
| ED: SEE PD                                                                                                                                                                                                   | M | S                               | CALE: 8:1 |            | SHEET 1 OF 1 |