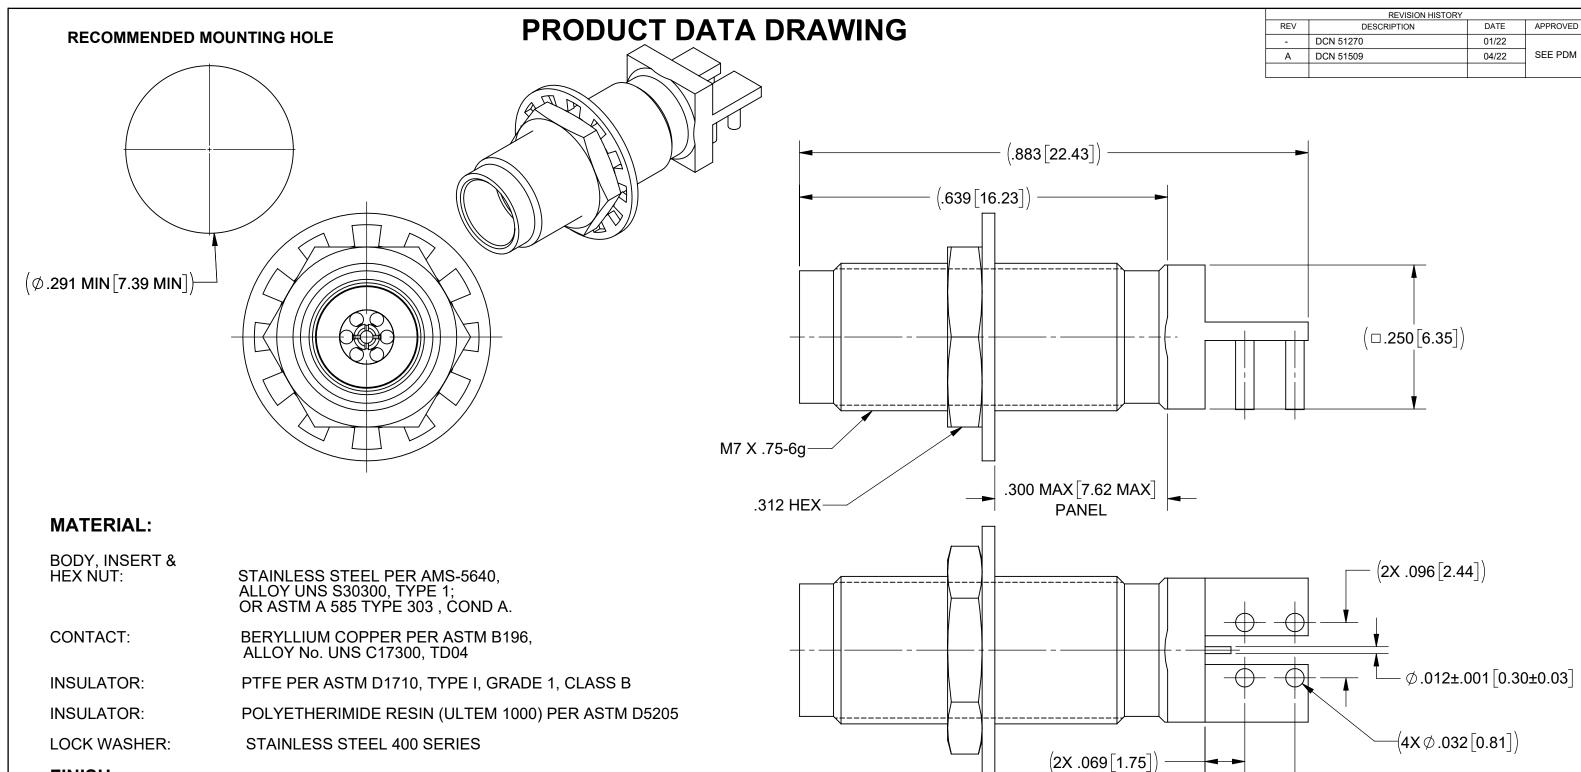

NOTES:

FOR RECOMMENDED FOOTPRINT TO YOUR SPECIFIC PCB, CONTACT SV MICROWAVE SALES DEPARTMENT (SALES@SVMICRO.COM, 561-840-1800) 1.

(2X .156 [3.96])

| MATERIAL:                                             | SEE NOTES                                                                                 | DIMENSIONS ARE IN INCHES TOLERANCES: FRACTIONAL: ±1/64 ANGULAR: X° ±1°0′ | UNLESS OTHERWISE SPECIFIED  1) ALL DIMENSIONS ARE IN INCHES [MILLIMETERS] 2) ALL DIMENSIONS ARE AFTER PLATING. 3) BREAK CORNERS & EDGES . 005 R. MAX. 4) CHAM. 151 & LAST THREADS. |              | Amphenol Www.svmicrowave.com |                      |              |              |  |
|-------------------------------------------------------|-------------------------------------------------------------------------------------------|--------------------------------------------------------------------------|------------------------------------------------------------------------------------------------------------------------------------------------------------------------------------|--------------|------------------------------|----------------------|--------------|--------------|--|
| FINISH:                                               | SEE NOTES                                                                                 | X°X' ±15'  DECIMAL: .X ±.030                                             |                                                                                                                                                                                    |              |                              |                      |              |              |  |
| SURFACE AREA: N/A                                     |                                                                                           | .XXX ±.005 INTERPRET DIMENSIONS AND TOLERANCES                           | 4) CHAM. 134 LAST I THEADS. 5) SURFACE ROUGHNESS 63-MIL-STD-10. 6) DIA.'S ON COMMON CENTERS TO BE CONCENTRIC WITHIN .005 T.I.R. 7) REMOVE ALL BURRS                                |              | STR. F 2.4mm BLKHD EDGE      |                      |              |              |  |
| PROPRIETARY THE INFORMATION CONTAINED IN THIS DRAWING |                                                                                           | PER ASME Y14.5M - 1994                                                   | 1) REMOVE ALL BURNS                                                                                                                                                                |              | 1                            | LAUNCH PCB CONNECTOR |              |              |  |
|                                                       |                                                                                           | THIRD ANGLE PROJECTION                                                   | DRAWN:                                                                                                                                                                             | JPM 01/13/22 |                              |                      | T PCD CONNEC | JIUK         |  |
| ANY REPRODU                                           | PROPERTY OF SV MICROWAVE, INC. L<br>UCTION IN PART OR AS A WHOLE<br>WRITTEN PERMISSION OF |                                                                          | CHECKED:                                                                                                                                                                           | SEE PDM      | B DWG. NO.                   |                      | 1621-0       | 00002        |  |
| SV MICROWAVE, INC IS PROHIBITED.                      |                                                                                           |                                                                          | APPROVED:                                                                                                                                                                          | SEE PDM      | SC                           | ALE: 6:1             |              | SHEET 1 OF 1 |  |

## FINISH:

BODY, INSERT,

HEX NUT, LOCKWASHER & CONTACT:

GOLD PER ASTM B488, TYPE II, CODE C, CLASS .76, OVER NICKEL PER AMS-QQ-N-290, CLASS 1, .00005" MIN.