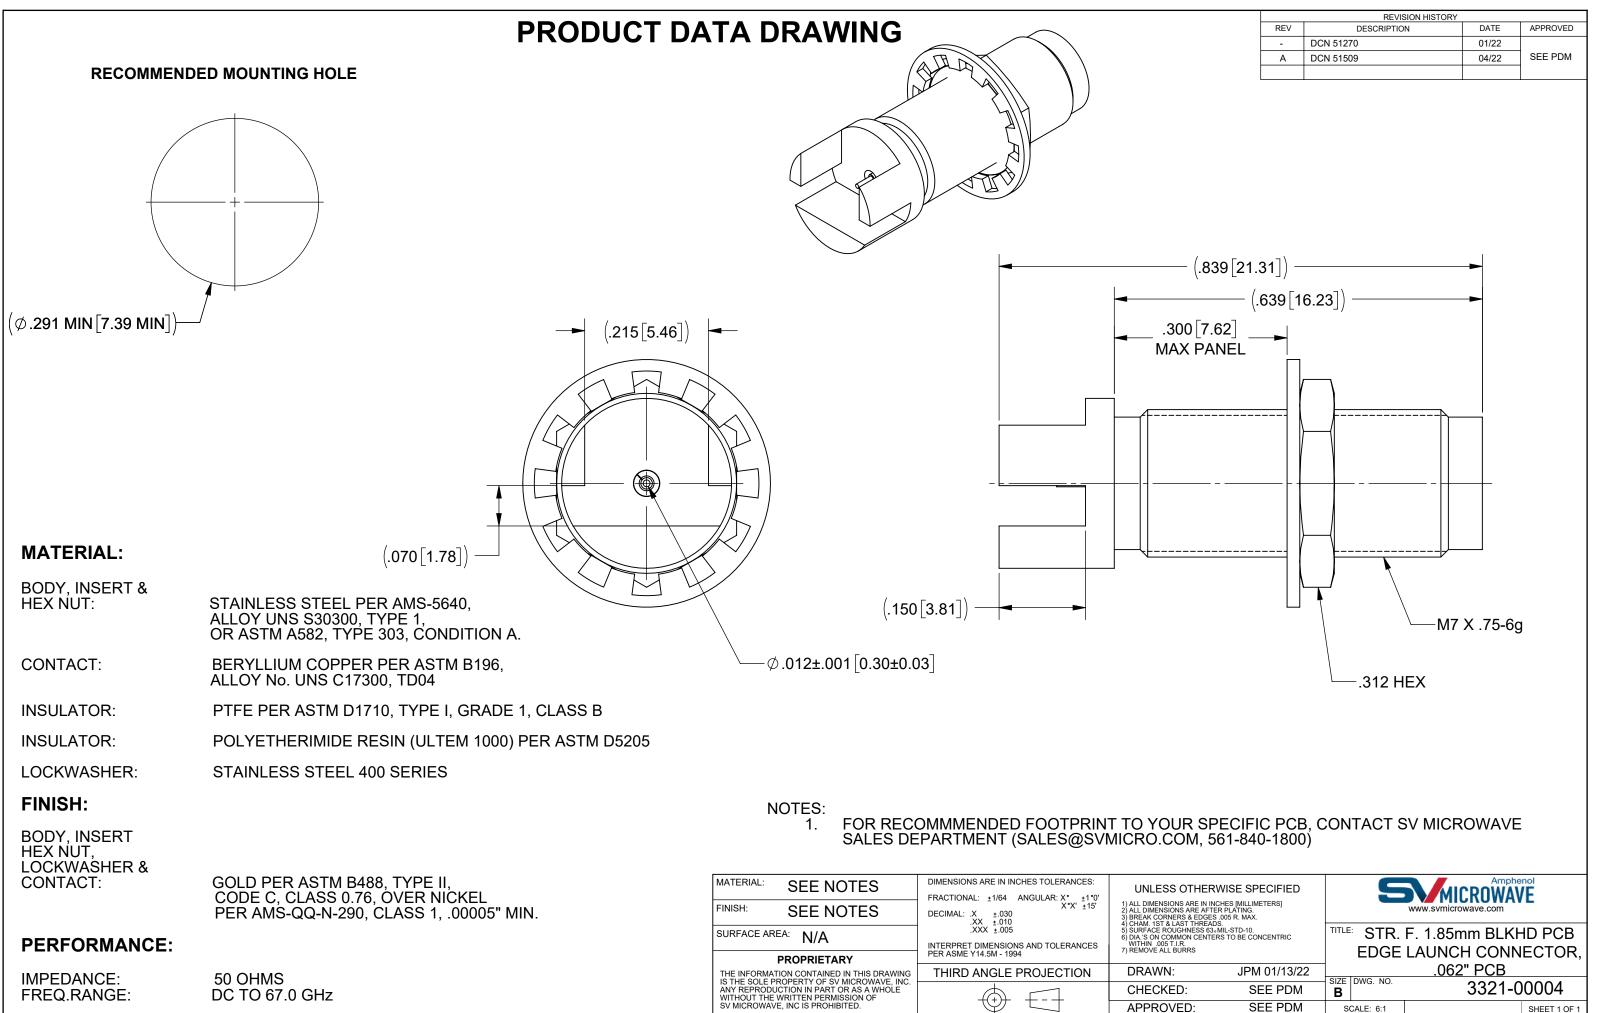

APPROV

| OTHERWISE SPECIFIED<br>NS ARE IN INCHES [MILLIMETERS]<br>NS ARE AFTER PLATING<br>RS & ELOGES 005 R. MAX. | Amphenol<br>WWW.svmicrowave.com |                                                           |           |              |
|----------------------------------------------------------------------------------------------------------|---------------------------------|-----------------------------------------------------------|-----------|--------------|
| AST THREADS.<br>JGHNESS 63⊪MIL-STD-10.<br>MON CENTERS TO BE CONCENTRIC<br>J.R.<br>BURRS                  | TITLE:                          | TITLE: STR. F. 1.85mm BLKHD PCB<br>EDGE LAUNCH CONNECTOR, |           |              |
| JPM 01/13/22                                                                                             | 1                               |                                                           | .062" PCB |              |
| D: SEE PDM                                                                                               | BIZE I                          | DWG. NO.                                                  | 3321-0    | 0004         |
| ED: SEE PDM                                                                                              | sc                              | ALE: 6:1                                                  |           | SHEET 1 OF 1 |
|                                                                                                          |                                 |                                                           |           |              |