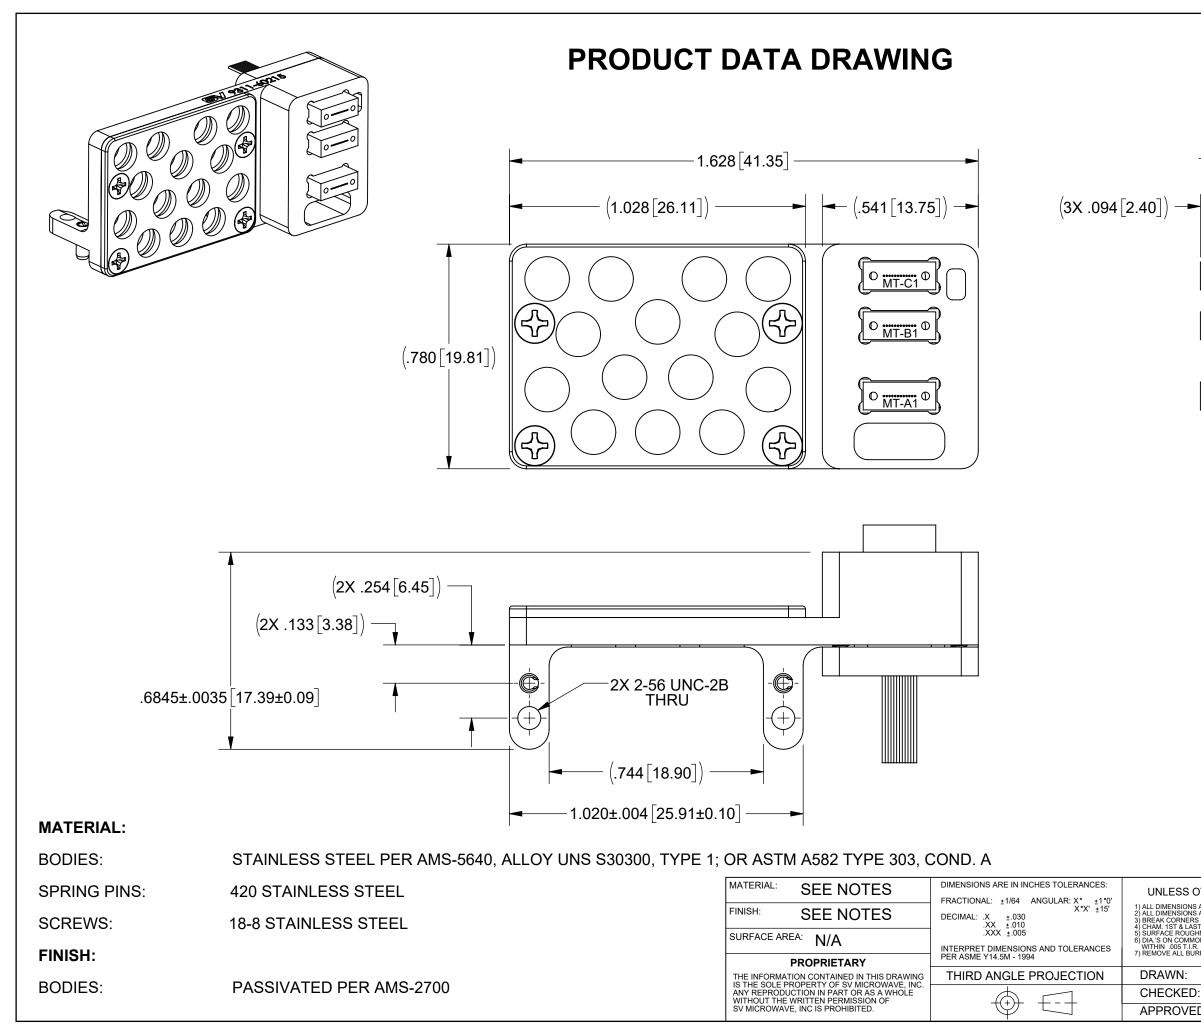

NOTES: 1. DESIGNED TO WORK WITH 9321-60109

| OTHERWISE SPECIFIED<br>NS ARE IN INCHES (MILLIMETERS)<br>NS ARE AFTER PLATING<br>RS & EDGES .005 R. MAX.<br>AST THREADS | Amphenol<br>WWW.svmicrowave.com |                                       |            |              |  |
|-------------------------------------------------------------------------------------------------------------------------|---------------------------------|---------------------------------------|------------|--------------|--|
| IGHNESS 63-MIL-STD-10.<br>MON CENTERS TO BE CONCENTRIC<br>I.R.<br>3URRS                                                 |                                 | SMPM STR. M BOARD<br>MOUNT MULTI-PORT |            |              |  |
| KRR 12/11/20                                                                                                            | SIZE                            | DWG. NO.                              |            |              |  |
| D: DAL 12/11/20                                                                                                         | B                               | DWG. NO.                              | 9311-60215 |              |  |
| ED: DAL 12/11/20                                                                                                        | S                               | CALE: 3:1                             |            | SHEET 1 OF 1 |  |