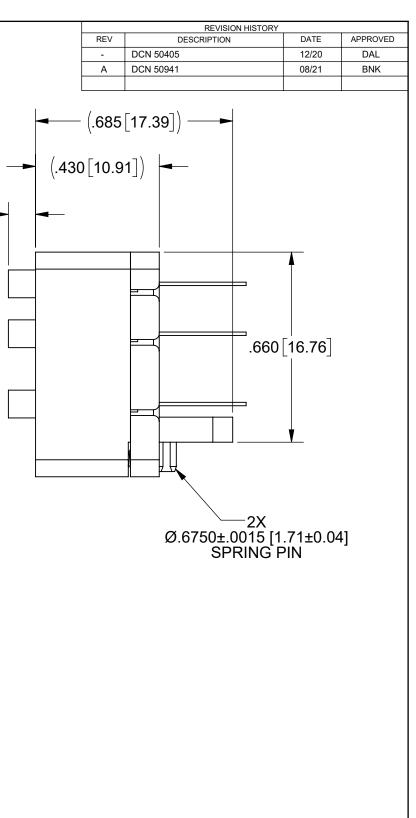

NOTES: 1. DESIGNED TO WORK WITH 9321-60109

| OTHERWISE SPECIFIED<br>NS ARE IN INCHES (MILLIMETERS)<br>NS ARE AFTER PLATING<br>RS & EDGES .005 R. MAX.<br>AST THREADS | Amphenol<br>WWW.svmicrowave.com |                                       |            |              |  |
|-------------------------------------------------------------------------------------------------------------------------|---------------------------------|---------------------------------------|------------|--------------|--|
| IGHNESS 63-MIL-STD-10.<br>MON CENTERS TO BE CONCENTRIC<br>I.R.<br>3URRS                                                 |                                 | SMPM STR. M BOARD<br>MOUNT MULTI-PORT |            |              |  |
| KRR 12/11/20                                                                                                            | SIZE                            | DWG. NO.                              |            |              |  |
| D: DAL 12/11/20                                                                                                         | B                               | DWG. NO.                              | 9311-60215 |              |  |
| ED: DAL 12/11/20                                                                                                        | S                               | CALE: 3:1                             |            | SHEET 1 OF 1 |  |