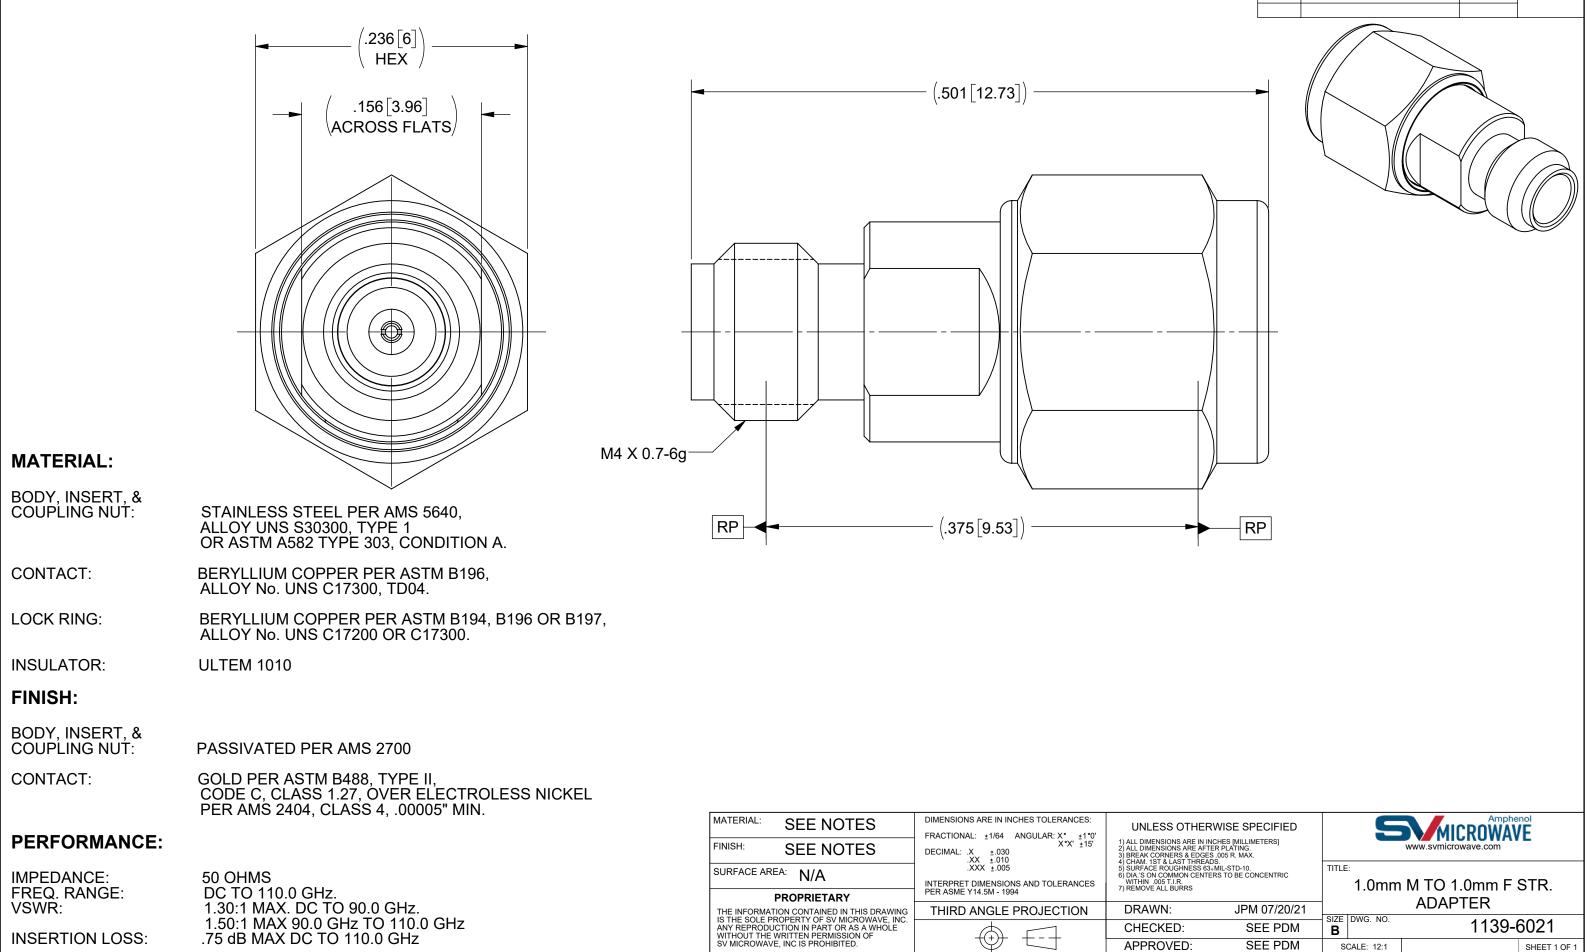

## **PRODUCT DATA DRAWING**

| REVISION HISTORY |             |       |          |  |  |
|------------------|-------------|-------|----------|--|--|
| REV              | DESCRIPTION | DATE  | APPROVED |  |  |
| -                | NRN 46133   | 07/21 |          |  |  |
| А                | DCN 51612   | 05/22 | SEE PDM  |  |  |
|                  |             |       |          |  |  |

| OTHERWISE SPECIFIED<br>IS ARE IN INCHES [MILLIMETERS]<br>IS ARE AFTER PLATING.<br>RS & EDGES :005 R. MAX.<br>AST THREADS.<br>GHNESS 63-MIL-STD-10.<br>MON CENTERS TO BE CONCENTRIC<br>.R.<br>URRS |           | Amphenol<br>WWW.svmicrowave.com |        |              |  |
|---------------------------------------------------------------------------------------------------------------------------------------------------------------------------------------------------|-----------|---------------------------------|--------|--------------|--|
|                                                                                                                                                                                                   |           | 1.0mm M TO 1.0mm F STR.         |        |              |  |
| JPM 07/20/21                                                                                                                                                                                      | ADAPTER   |                                 |        |              |  |
| D: SEE PDM                                                                                                                                                                                        | SIZE<br>B | DWG. NO.                        | 1139-6 | 5021         |  |
| ED: SEE PDM                                                                                                                                                                                       | S         | CALE: 12:1                      |        | SHEET 1 OF 1 |  |