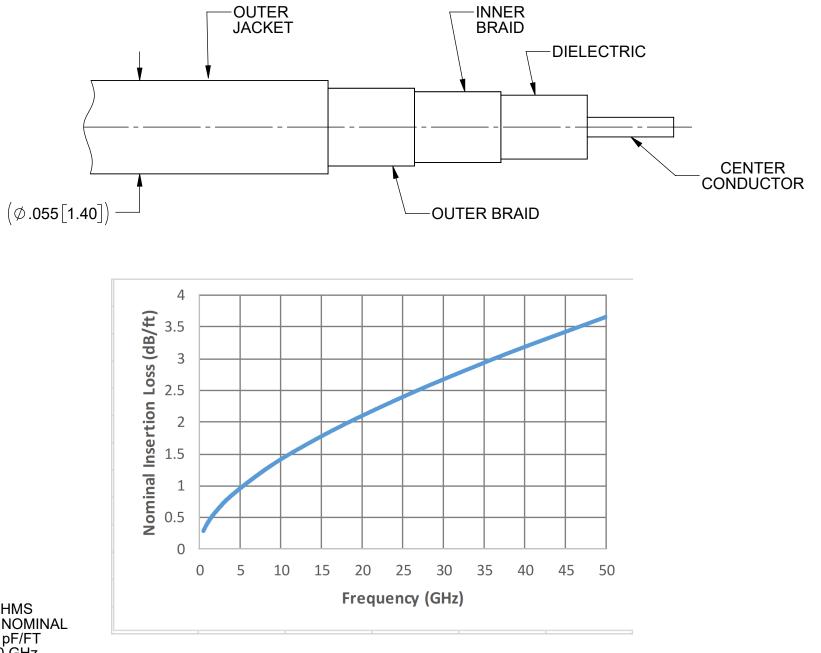

## **PRODUCT DATA DRAWING**

## **ELECTRICAL PERFORMANCE:**

| IMPEDANCE:               | 50  |
|--------------------------|-----|
| VELOCITY OF PROPAGATION: | 709 |
| CAPACITANCE:             | 29. |
| CUTOFF FREQUENCY:        | 108 |

50 OHMS 70% NOMINAL 29.1 pF/FT 08.0 GHz.

## **MECHANICAL PERFORMANCE:**

| OPERATING TEMP. RANGE:     |
|----------------------------|
| STATIC INSIDE BEND RADIUS: |
| WEIGHT:                    |
| JACKET O.D.:               |

-65°C TO +150°C R.100 MIN. 3.8 LBS/1,000 FT. MAX Ø.059 MAX.