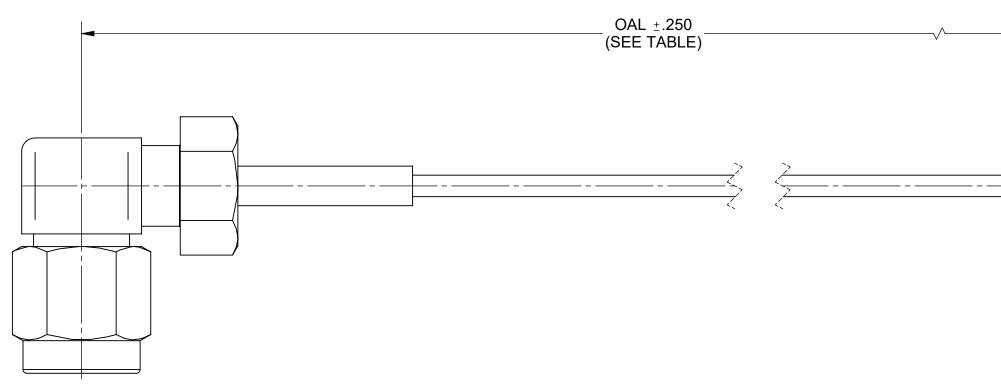

## MATERIAL:

| CONNECTORS:    | 2.92mm MALE R/A (SF1512-60028)    |
|----------------|-----------------------------------|
|                | SMPM FEMALE R/A (3269-4001)       |
| CABLE:         | FLEXIBLE Ø.047 CABLE (200-70-479) |
| SHRINK TUBING: | M23053/5                          |

## **PERFORMANCE:**

| IMPEDANCE:   | 50 OHMS        |
|--------------|----------------|
| FREQ. RANGE: | DC TO 20.0 GHz |

| MATERIAL:                        | SEE NOTES                                                       | DIMENSIONS ARE IN INCHES TOLERANCES:<br>FRACTIONAL: +1/64 ANGULAR: X° +1°0' | UNLESS O                                                                              |
|----------------------------------|-----------------------------------------------------------------|-----------------------------------------------------------------------------|---------------------------------------------------------------------------------------|
| FINISH:                          | SEE NOTES                                                       | DECIMAL: .X ±.030<br>.XX ±.010                                              | 1) ALL DIMENSIONS A<br>2) ALL DIMENSIONS A<br>3) BREAK CORNERS<br>4) CHAM, 1ST & LAST |
| SURFACE ARI                      | <sup>EA:</sup> N/A                                              | .XXX ±.005                                                                  | 5) SURFACE ROUGH<br>6) DIA.'S ON COMMO<br>WITHIN .005 T.I.R.<br>7) REMOVE ALL BUR     |
|                                  | PROPRIETARY                                                     | PER ASME Y14.5M - 1994                                                      | I TREMOVE ALL DOR                                                                     |
|                                  | TION CONTAINED IN THIS DRAWING<br>ROPERTY OF SV MICROWAVE, INC. | THIRD ANGLE PROJECTION                                                      | DRAWN:                                                                                |
| ANY REPRODU                      | ICTION IN PART OR AS A WHOLE<br>WRITTEN PERMISSION OF           |                                                                             | CHECKED:                                                                              |
| SV MICROWAVE, INC IS PROHIBITED. |                                                                 | APPROVE                                                                     |                                                                                       |