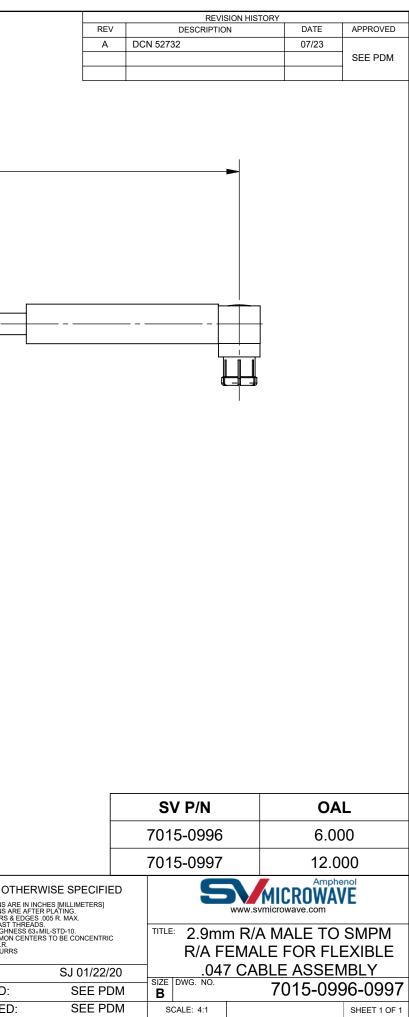

## MATERIAL:

| CONNECTORS:    | 2.92mm MALE R/A (SF1512-60028)    |
|----------------|-----------------------------------|
|                | SMPM FEMALE R/A (3269-4001)       |
| CABLE:         | FLEXIBLE Ø.047 CABLE (200-70-479) |
| SHRINK TUBING: | M23053/5                          |

## **PERFORMANCE:**

| IMPEDANCE:   | 50 OHMS        |
|--------------|----------------|
| FREQ. RANGE: | DC TO 20.0 GHz |

| MATERIAL:                        | SEE NOTES                                                       | DIMENSIONS ARE IN INCHES TOLERANCES:<br>FRACTIONAL: +1/64 ANGULAR: X° +1°0' | UNLESS O                                                                              |
|----------------------------------|-----------------------------------------------------------------|-----------------------------------------------------------------------------|---------------------------------------------------------------------------------------|
| FINISH:                          | SEE NOTES                                                       | DECIMAL: .X ±.030<br>.XX ±.010                                              | 1) ALL DIMENSIONS A<br>2) ALL DIMENSIONS A<br>3) BREAK CORNERS<br>4) CHAM, 1ST & LAST |
| SURFACE ARI                      | <sup>EA:</sup> N/A                                              | .XXX ±.005                                                                  | 5) SURFACE ROUGH<br>6) DIA.'S ON COMMO<br>WITHIN .005 T.I.R.<br>7) REMOVE ALL BUR     |
|                                  | PROPRIETARY                                                     | PER ASME Y14.5M - 1994                                                      | I TREMOVE ALL DOR                                                                     |
|                                  | TION CONTAINED IN THIS DRAWING<br>ROPERTY OF SV MICROWAVE, INC. | THIRD ANGLE PROJECTION                                                      | DRAWN:                                                                                |
| ANY REPRODU                      | ICTION IN PART OR AS A WHOLE<br>WRITTEN PERMISSION OF           |                                                                             | CHECKED:                                                                              |
| SV MICROWAVE, INC IS PROHIBITED. |                                                                 | APPROVE                                                                     |                                                                                       |