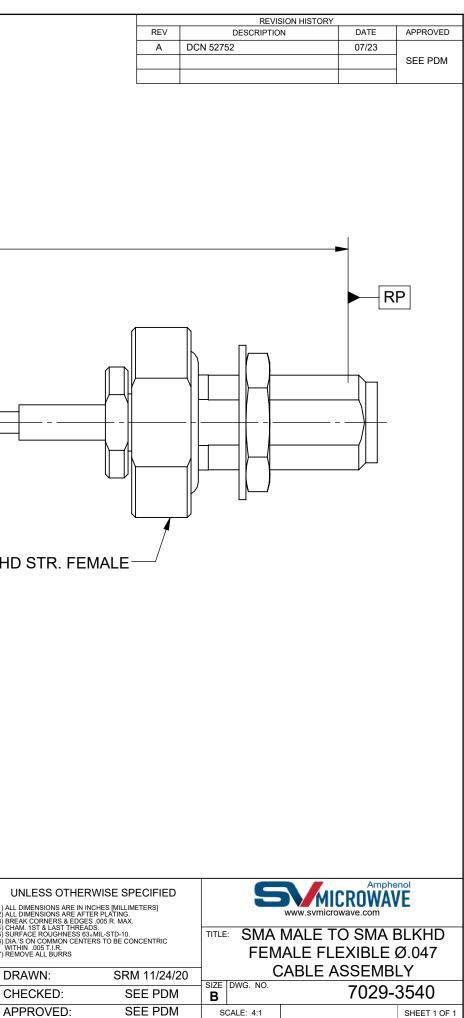

## SMA BLKHD STR. FEMALE

## **MATERIAL:**

SMA STR. MALE (SF2911-60172) SMA BULKHEAD STR. FEMALE (2921-61620) CONNECTORS:

FLEXIBLE Ø.047 CABLE (200-70-479) CABLE:

SHRINK TUBING: M23053/5