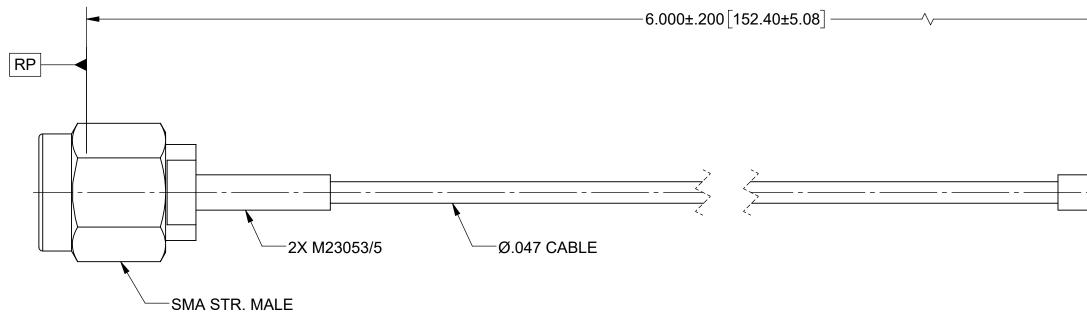

## SMA BLKHD STR. FEMALE

## **MATERIAL:**

SMA STR. MALE (SF2911-60172) SMA BULKHEAD STR. FEMALE (2921-61620) CONNECTORS:

FLEXIBLE Ø.047 CABLE (200-70-479) CABLE:

SHRINK TUBING: M23053/5