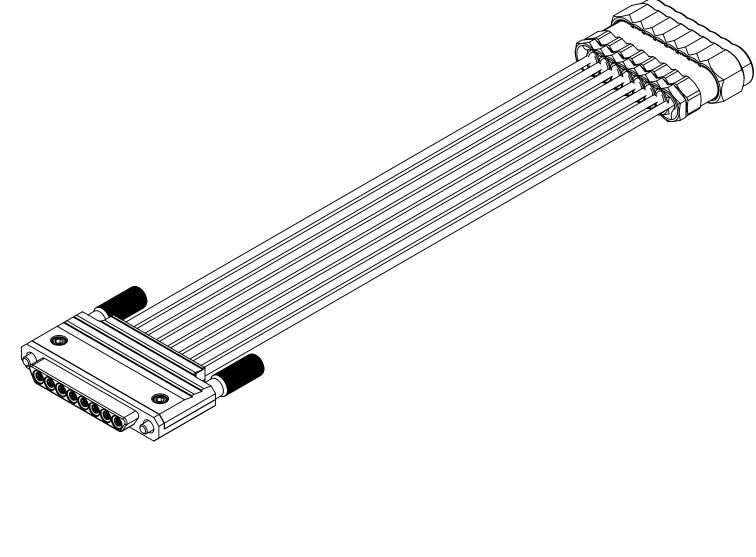

RP

**MOUNTING SCREWS:** STAINLESS STEEL

D-SUB: **ALUMINUM** 

FLEXIBLE Ø.047 CABLE CABLE:

CONNECTORS: 8X SMPS FEMALE (3821-40032) 8X MALE 2.92mm (SF1511-60069)

FINISH:

**MOUNTING SCREWS:** PASSIVATED PER AMS-2700

D-SUB: **ANODIZED CLEAR** 

| MATERIAL:                                            | SEE NOTES                                                                                                                         |  |  |  |
|------------------------------------------------------|-----------------------------------------------------------------------------------------------------------------------------------|--|--|--|
| FINISH:                                              | SEE NOTES                                                                                                                         |  |  |  |
| SURFACE AREA:                                        | N/A                                                                                                                               |  |  |  |
| PROPRIETARY                                          |                                                                                                                                   |  |  |  |
| IS THE SOLE PROF<br>ANY REPRODUCTI<br>WITHOUT THE WR | N CONTAINED IN THIS DRAWING<br>PERTY OF SV MICROWAVE, INC<br>ON IN PART OR AS A WHOLE<br>ITTEN PERMISSION OF<br>NC IS PROHIBITED. |  |  |  |

DRAWN: JMS 02/26/18 SEE PDM CHECKED: APPROVED: SEE PDM

MICROWAVE

8 PORT MINI-D RF ASSEMBLY WITH 6" Ø.047 CABLES

SIZE **B** 7038-0211