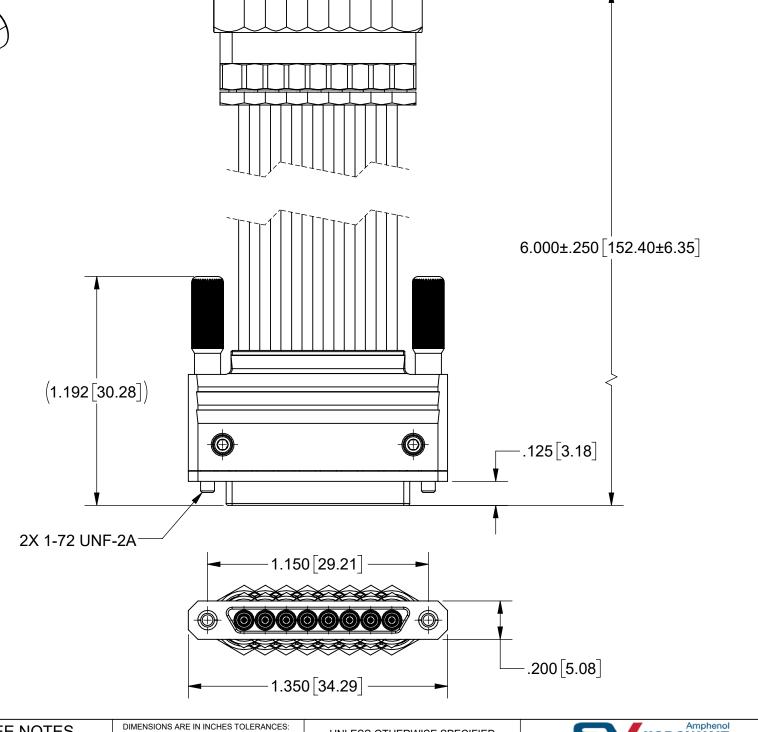

RP

**MOUNTING SCREWS:** STAINLESS STEEL

D-SUB: **ALUMINUM** 

FLEXIBLE Ø.047 CABLE CABLE:

CONNECTORS: 8X SMPS FEMALE (3821-40032) 8X MALE 2.92mm (SF1511-60069)

FINISH:

**MOUNTING SCREWS:** PASSIVATED PER AMS-2700

D-SUB: **ANODIZED CLEAR** 

| MATERIAL:                                            | SEE NOTES                                                                                                                         |  |  |  |
|------------------------------------------------------|-----------------------------------------------------------------------------------------------------------------------------------|--|--|--|
| FINISH:                                              | SEE NOTES                                                                                                                         |  |  |  |
| SURFACE AREA:                                        | N/A                                                                                                                               |  |  |  |
| PROPRIETARY                                          |                                                                                                                                   |  |  |  |
| IS THE SOLE PROF<br>ANY REPRODUCTI<br>WITHOUT THE WR | N CONTAINED IN THIS DRAWING<br>PERTY OF SV MICROWAVE, INC<br>ON IN PART OR AS A WHOLE<br>ITTEN PERMISSION OF<br>NC IS PROHIBITED. |  |  |  |

FRACTIONAL: ±1/64 ANGULAR: X° ±1°0' X°X' ±15' .X ±.030 .XX ±.010 .XXX ±.005 INTERPRET DIMENSIONS AND TOLERANCES PER ASME Y14.5M - 1994

THIRD ANGLE PROJECTION

UNLESS OTHERWISE SPECIFIED

1) ALL DIMENSIONS ARE IN INCHES [MILLIMETERS]
2) ALL DIMENSIONS ARE AFTER PLATING
3) BREAK CORNERS & EDGES 005 R. MAX.
4) CHAM. 1ST & LAST THREADS.
5) SURFACE ROUGHNESS 63.4ML-STD-10.
6) DIA: S ON COMMON CENTERS TO BE CONCENTRIC
WITHIN. 005 T.I.R.
7) REMOVE ALL BURRS

DRAWN: JMS 02/26/18 SEE PDM CHECKED: APPROVED: SEE PDM

MICROWAVE

8 PORT MINI-D RF ASSEMBLY WITH 6" Ø.047 CABLES

SIZE **B** 7038-0211