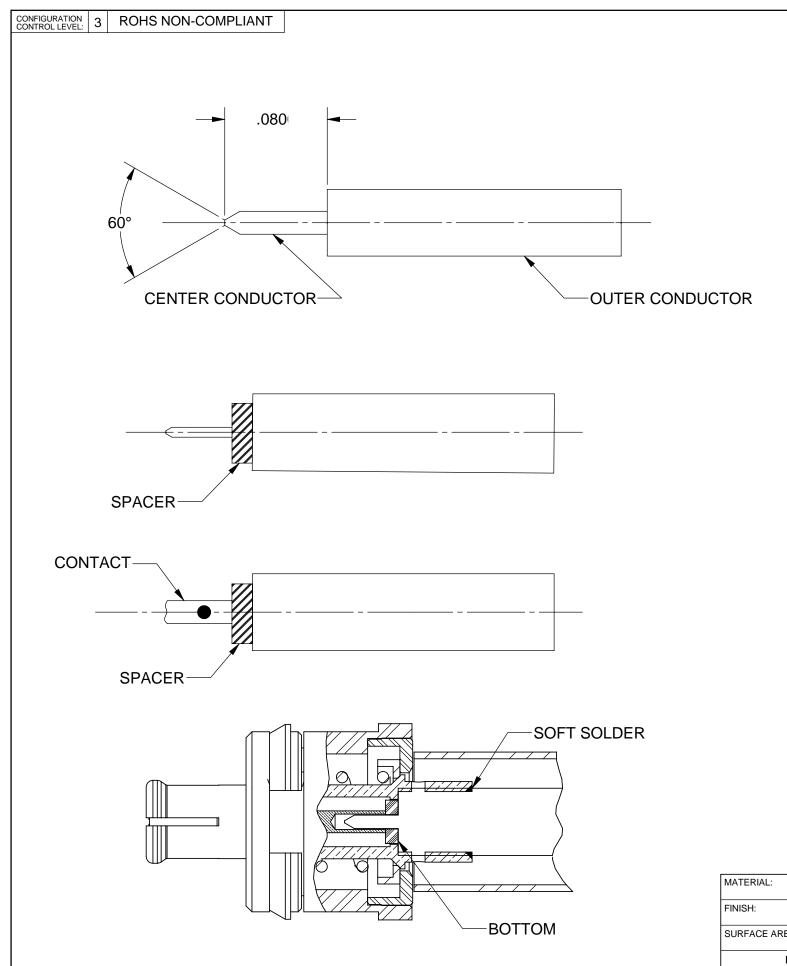

## STEP 1

TRIM CABLE OUTER CONDUCTOR AND DIELECTRIC TO DIMENSIONS SHOWN. CHAMFER INNER CONDUCTOR TO CONFIGURATION SHOWN (FILING IS ACCEPTABLE). DO NOT NICK INNER CONDUCTOR.

## STEP 2

SLIDE SPACER ONTO INNER CONDUCTOR UNTIL IT BOTTOMS ON DIELECTRIC.

## STEP 3

PLACE CONTACT ONTO CENTER CONDUCTOR AND BOTTOM AGAINST SPACER. SOLDER CONTACT IN PLACE USING Sn96 SOLDER. REMOVE EXCESS SOLDER.

## STEP 4

1221-6000 USED ON: INSERT CABLE INTO BACK OF CONNECTOR BODY AND BOTTOM AGAINST CABLE STOP. USING Sn63 SOLDER, SOLDER CABLE TO BODY. REMOVE ANY EXCESS SOLDER.

| MATERIAL: PER BOM                                                                                                         | DIMENSIONS ARE IN INCHES TOLERANCES: FRACTIONAL: ±1/64 ANGULAR: X° ±1°0′ | UNLESS OTHERWISE SPECIFIED  1) ALL DIMENSIONS ARE AFTER PLATING. 2) BREAK CORNERS & EDGES .005 R. MAX. 3) CHAM. 1ST & LAST THREADS. 4) SURFACE ROUGHNESS 63 V MIL-STD-10. 5) DIA:S ON COMMON CENTERS TO BE CONCENTRIC WITHIN .005 T.I.R. 6) REMOVE ALL BURRS |              | SV Microwave, Inc. 2400 Centrepark West Drive, Suite 100 West Palm Beach, FL 33409 |              |                              |              |  |
|---------------------------------------------------------------------------------------------------------------------------|--------------------------------------------------------------------------|--------------------------------------------------------------------------------------------------------------------------------------------------------------------------------------------------------------------------------------------------------------|--------------|------------------------------------------------------------------------------------|--------------|------------------------------|--------------|--|
| FINISH: PER BOM                                                                                                           | X°X' ±15'  DECIMAL: .X ±.030                                             |                                                                                                                                                                                                                                                              |              |                                                                                    |              |                              |              |  |
| SURFACE AREA: N/A                                                                                                         | .XXX ±.005  INTERPRET DIMENSIONS AND TOLERANCES                          |                                                                                                                                                                                                                                                              |              | CABLE ASSEMBLY                                                                     |              |                              |              |  |
| PROPRIETARY                                                                                                               | PER ASME Y14.5M - 1994                                                   | DRAWN:                                                                                                                                                                                                                                                       | MMH 09/14/07 |                                                                                    | INSTRUCTIONS |                              |              |  |
| THE INFORMATION CONTAINED IN THIS DRAWING                                                                                 | THIRD ANGLE PROJECTION                                                   | CHECKED:                                                                                                                                                                                                                                                     | JMC 09/14/07 |                                                                                    |              |                              |              |  |
| IS THE SOLE PROPERTY OF SV MICROWAVE, INC.<br>ANY REPRODUCTION IN PART OR AS A WHOLE<br>WITHOUT THE WRITTEN PERMISSION OF | +(+)+ + - +                                                              | APPROVED:                                                                                                                                                                                                                                                    | JMC 09/14/07 | B 25077                                                                            |              | <sup>DWG. NO.</sup> 300-12-0 | )16          |  |
| SV MICROWAVE, INC IS PROHIBITED.                                                                                          |                                                                          | E.M. SIMULATIO                                                                                                                                                                                                                                               | N: N/A       | SC                                                                                 | ALE: 8:1     | _                            | SHEET 1 OF 1 |  |