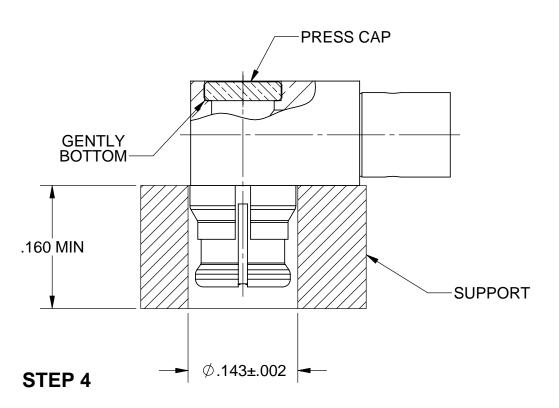

## **INSTALL PRESS CAP UNTIL SEATED**

| MATERIAL: N/A                                                                                                             | DIMENSIONS ARE IN INCHES TOLERANCES: FRACTIONAL: ±1/64 ANGULAR: X° ±1°0' | UNLESS OTHERWISE SPECIFIED  1) ALL DIMENSIONS ARE AFTER PLATING. 2) BREAK CORNERS & EDGES .005 R. MAX. 3) CHAM. 15T & LAST THREADS. 4) SURFACE ROUGHNESS 63 / MIL-STD-10. 5) DIA:S ON COMMON CENTERS TO BE CONCENTRIC WITHIN T.I.R. 6) REMOVE ALL BURRS |              | SV Microwave, Inc.  2400 Centrepark West Drive, Suite 100 West Palm Beach, FL 33409 |                   |              |
|---------------------------------------------------------------------------------------------------------------------------|--------------------------------------------------------------------------|---------------------------------------------------------------------------------------------------------------------------------------------------------------------------------------------------------------------------------------------------------|--------------|-------------------------------------------------------------------------------------|-------------------|--------------|
| FINISH: N/A                                                                                                               | DECIMAL: .X ±.030<br>.XX ±.010                                           |                                                                                                                                                                                                                                                         |              |                                                                                     |                   |              |
| SURFACE AREA: N/A                                                                                                         | .XXX ±.005                                                               |                                                                                                                                                                                                                                                         |              | CABLE ASSEMBLY                                                                      |                   |              |
| PROPRIETARY                                                                                                               | PER ASME Y14.5M - 1994                                                   | DRAWN:                                                                                                                                                                                                                                                  | STW 02/24/08 | INSTRUCTIONS                                                                        |                   |              |
| THE INFORMATION CONTAINED IN THIS DRAWING                                                                                 | THIRD ANGLE PROJECTION                                                   | CHECKED:                                                                                                                                                                                                                                                | JMC 02/25/08 |                                                                                     |                   | _            |
| IS THE SOLE PROPERTY OF SV MICROWAVE, INC.<br>ANY REPRODUCTION IN PART OR AS A WHOLE<br>WITHOUT THE WRITTEN PERMISSION OF |                                                                          | APPROVED:                                                                                                                                                                                                                                               | JMC 02/25/08 | B 95077                                                                             | DWG. NO. 300-12-0 | )21          |
| SV MICROWAVE, INC IS PROHIBITED.                                                                                          |                                                                          | E.M. SIMULATION:                                                                                                                                                                                                                                        | N/A          | SCALE: 1:1                                                                          |                   | SHEET 1 OF 1 |