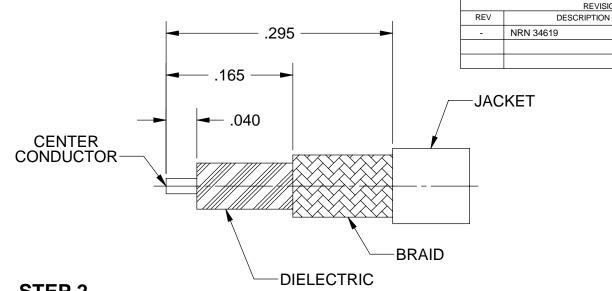

**ROHS COMPLIANT** 

## STEP 1

CONFIGURATION CONTROL LEVEL: 3

FLUSH CUT END OF CABLE BEFORE REMOVING THE FEP JACKET. DIP END OF THE CABLE INTO FLUX AND THEN INTO A SOLDER POT MAINTAINED AT 500 °F TO A DEPTH OF 3/8" FOR (6) SECONDS MAX.



## STEP3

INSTALL CABLE INTO BODY AND SOFT SOLDER CABLE TO BODY AS SHOWN

> 1221-4006 USED ON:



REVISION HISTORY

DATE

02/08

APPROVED

JMC

## STEP 2

AFTER PRE TINNING TRIM TO DIMENSIONS SHOWN



## **INSTALL PRESS CAP UNTIL SEATED**

| MATERIAL: N/A                                                                                                             | DIMENSIONS ARE IN INCHES TOLERANCES: FRACTIONAL: ±1/64 ANGULAR: X° ±1°0' | UNLESS OTHERWISE SPECIFIED  1) ALL DIMENSIONS ARE AFTER PLATING. 2) BREAK CORNERS & EDGES .005 R. MAX. 3) CHAM. 15T & LAST THREADS. 4) SURFACE ROUGHNESS 63 / MIL-STD-10. 5) DIA:S ON COMMON CENTERS TO BE CONCENTRIC WITHIN T.I.R. 6) REMOVE ALL BURRS |              | SV Microwave, Inc.  2400 Centrepark West Drive, Suite 100 West Palm Beach, FL 33409 |                   |              |
|--------------------------------------------------------------------