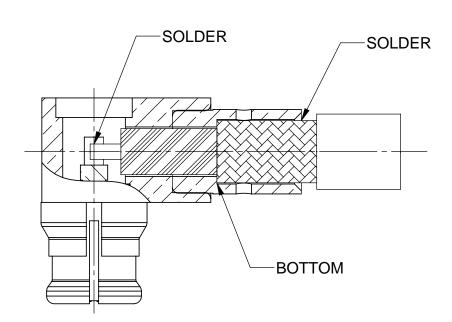

## STEP3

INSTALL CABLE INTO BODY AND SOFT SOLDER CABLE TO BODY AS SHOWN

> 1221-4006 USED ON:

REVISION HISTORY

DATE

02/08

APPROVED

JMC