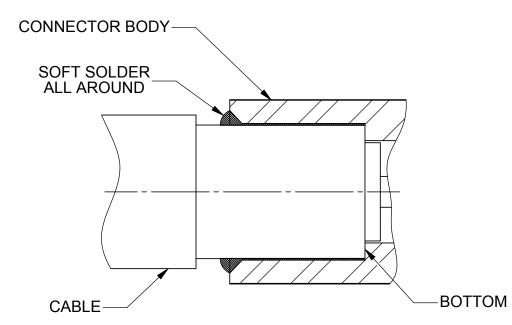

## BOTTOM CABLE OUTER CONDUCTOR AS SHOWN IN CABLE BODY. SOFT SOLDER CABLE TO CONNECTOR BODY.

| OTHERWISE SPECIFIED<br>S A E AFTER PLATING.<br>S & E DOGS .005 R. MAX.<br>S * THREADS<br>HNESS 63 J MIL-STD-10.<br>ON CENTERS TO BE CONCENTRIC<br>RRS<br>JMC 08/01/12<br>STW 08/01/12 |     | SV Microwave, Inc.<br>2400 Centrepark West Drive, Suite 100<br>West Palm Beach, FL 33409 |  |  |  |              |
|---------------------------------------------------------------------------------------------------------------------------------------------------------------------------------------|-----|------------------------------------------------------------------------------------------|--|--|--|--------------|
|                                                                                                                                                                                       |     | TITLE: T-FLEX CABLE TO SMA                                                               |  |  |  |              |
|                                                                                                                                                                                       |     | SOLDER-ON CONNECTOR<br>ASSEMBLY INSTRUCTIONS                                             |  |  |  |              |
|                                                                                                                                                                                       |     |                                                                                          |  |  |  |              |
| ATION:                                                                                                                                                                                | N/A | SCALE: 20:1                                                                              |  |  |  | SHEET 1 OF 1 |
|                                                                                                                                                                                       |     |                                                                                          |  |  |  |              |