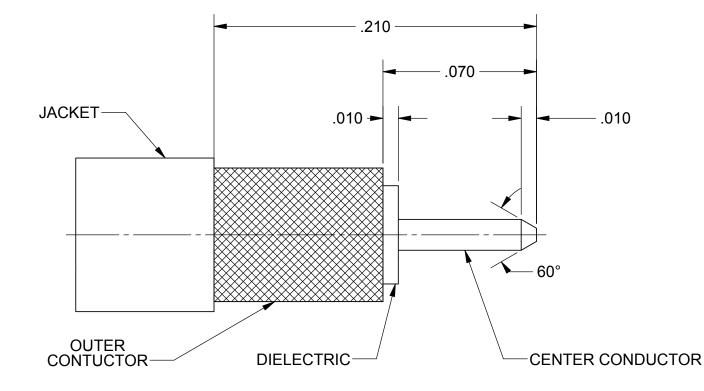

CONFIGURATION CONTROL LEVEL: 3 ROHS NON-COMPLIANT



STEP 1:



STEP 2:

|  | MATERIAL:                                                                                              | N/A                   | DIMENSIONS ARE IN INCHES TOLERANCES:                                              | UNLESS OT                                                                                                        |
|--|--------------------------------------------------------------------------------------------------------|-----------------------|-----------------------------------------------------------------------------------|------------------------------------------------------------------------------------------------------------------|
|  | FINISH:                                                                                                | N/