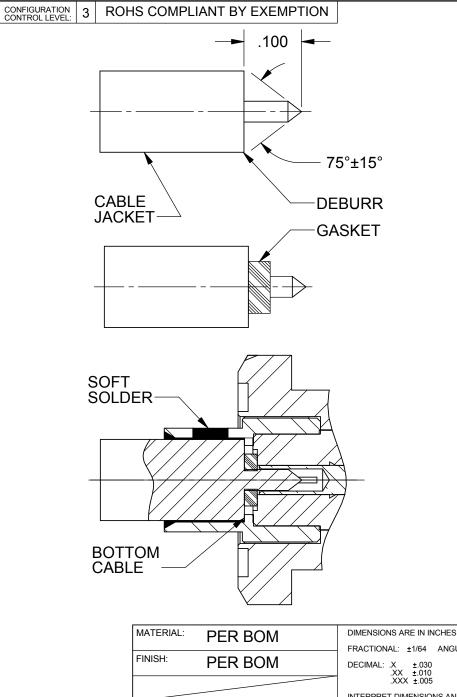

STEP 1

## TRIM CABLE JACKET, DIELECTRIC, AND CENTER CONDUCTOR TO DIMENSIONS SHOWN. DEBURR.

STEP 2

## INSTALL GASKET ONTO CABLE BEFORE INSERTING CABLE INTO CONNECTOR.

STEP 3

## INSERT CABLE INTO CONNECTOR BODY UNTIL CABLE BOTTOMS IN BODY. SOFT SOLDER CABLE TO BODY.

| MATERIAL: PER BOM                                                                                                         | DIMENSIONS ARE IN INCHES TOLERANCES:<br>FRACTIONAL: ±1/64 ANGULAR: X° ±1°0' | UNLESS OTHERWISE SPECIFIED<br>1) ALL DIMENSIONS ARE AFTER PLATING.<br>2) BREAK CORNERS & EDGES .005 R. MAX.<br>3) CHAM. 1ST & LAST THREADS.<br>4) SURFACE ROUGHNESS & J MIL-STD-10.<br>5) DIA:S ON COMMON CENTERS TO BE CONCENTRIC<br>WITHIN .004 T.I.R.<br>6) REMOVE ALL BURRS |              | SV Microwave, Inc.<br>2400 Centrepark West Drive, Suite 100<br>West Palm Beach, FL 33409 |              |                              |              |
|---------------------------------------------------------------------------------------------------------------------------|-----------------------------------------------------------------------------|---------------------------------------------------------------------------------------------------------------------------------------------------------------------------------------------------------------------------------------------------------------------------------|--------------|------------------------------------------------------------------------------------------|--------------|------------------------------|--------------|
| FINISH: PER BOM                                                                                                           | DECIMAL: X ±.030<br>.XX ±.010                                               |                                                                                                                                                                                                                                                                                 |              |                                                                                          |              |                              |              |
|                                                                                                                           | .XXX ±.005                                                                  |                                                                                                                                                                                                                                                                                 |              |                                                                                          |              |                              |              |
| PROPRIETARY                                                                                                               | PER ASME Y14.5M - 1994                                                      | DRAWN:                                                                                                                                                                                                                                                                          | MGT 09/19/05 |                                                                                          | INSTRUCTIONS |                              |              |
| THE INFORMATION CONTAINED IN THIS DRAWING                                                                                 | THIRD ANGLE PROJECTION                                                      | CHECKED:                                                                                                                                                                                                                                                                        | DWC 05/07/97 |                                                                                          |              |                              |              |
| IS THE SOLE PROPERTY OF SV MICROWAVE, INC.<br>ANY REPRODUCTION IN PART OR AS A WHOLE<br>WITHOUT THE WRITTEN PERMISSION OF | +(+)+ + - +                                                                 | APPROVED:                                                                                                                                                                                                                                                                       | JM 05/07/97  | <b>A</b> 95077                                                                           |              | <sup>DWG. NO.</sup> 300-88-0 | 000          |
| SV MICROWAVE, INC IS PROHIBITED.                                                                                          |                                                                             | E.M. SIMULATION:                                                                                                                                                                                                                                                                |              | SC                                                                                       | ALE: 6:1     |                              | SHEET 1 OF 1 |