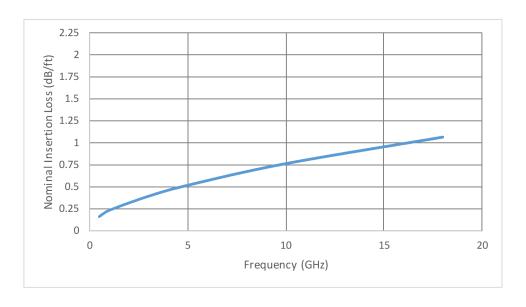

## **CABLE ATTENTUATION**

| DIMENSIONS ARE IN INCHES TOLERANCES                          |
|--------------------------------------------------------------|
| FRACTIONAL: ±1/64 ANGULAR: X° ±1<br>X°X' +1                  |
| DECIMAL: .X ±.030<br>.XX ±.010                               |
| .XXX ±.005                                                   |
| INTERPRET DIMENSIONS AND TOLERANCI<br>PER ASME Y14.5M - 1994 |