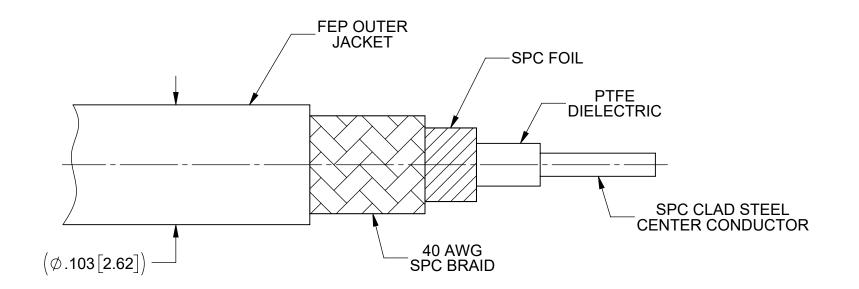

**ELECTRICAL PERFORMANCE:** 

IMPEDANCE: VELOCITY OF PROPOGATION: 50±2 OHMS **69.5% NOMINAL** CAPACITANCE: 29.3 pF/ft CUTOFF FREQUENCY: 60.0 GHz.

## **MECHANICAL PERFORMANCE:**

**OPERATING TEMP. RANGE:** -65°C TO +125°C R.250 MIN. INSIDE BEND RADIUS: WEIGHT: 0.015 lbs/ft JACKET O.D.: Ø.109 MAX.