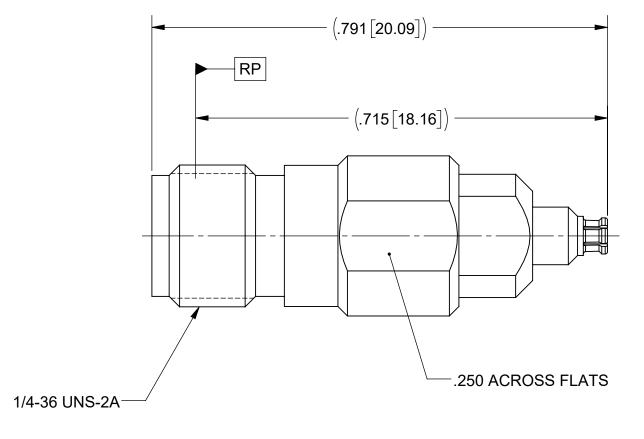

| DRAWN:    | KRR 08/13/24 |
|-----------|--------------|
| CHECKED:  | SEE PDM      |
| APPROVED: | SEE PDM      |

SCALE: 6:1

SMPS FEMALE TO SMA FEMALE STRAIGHT ADAPTER

SIZE DWG. NO. 1138-6041

SHEET 1 OF 1