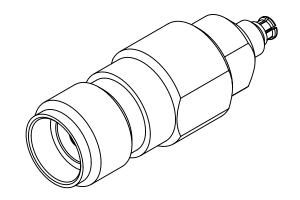

| DRAWN:    | KRR 08/13/24 |
|-----------|--------------|
| CHECKED:  | SEE PDM      |
| APPROVED: | SEE PDM      |

SCALE: 6:1

SMPS FEMALE TO SMA FEMALE STRAIGHT ADAPTER

SIZE DWG. NO. 1138-6041

SHEET 1 OF 1