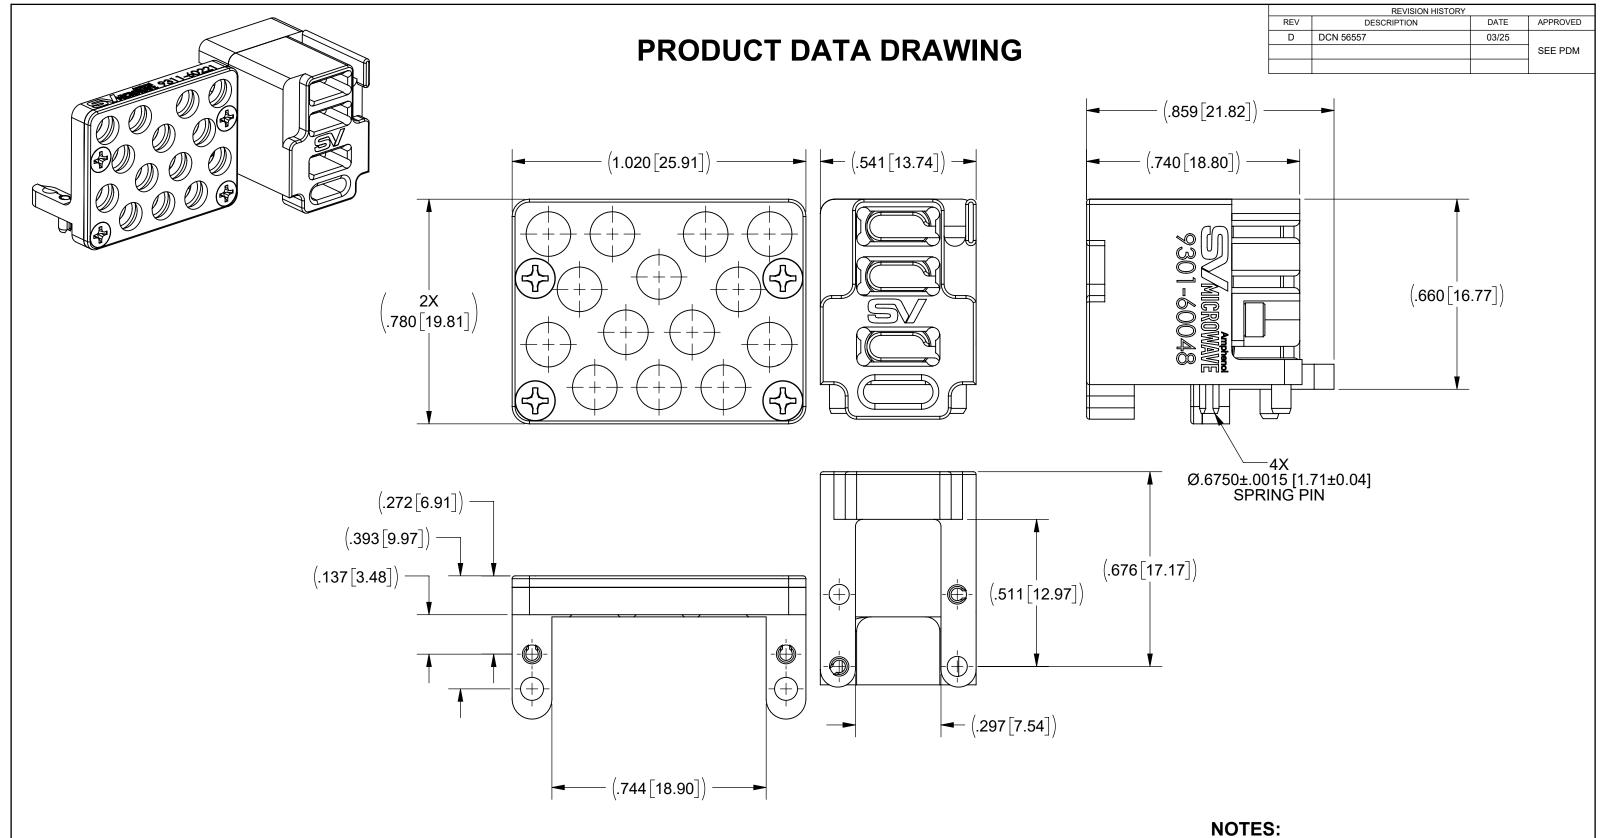

## **COMPONENTS:**

MODULE: VITA 67.3 PLUG-IN MODULE C, 14 PORT, SMPM (9311-60221)

3 PORT FIBER MT PLUG-IN MODULE VITA 66.5 (9301-60048)

| MATERIAL:                                                                            | SEE NOTES                                                                                                | DIM  |
|--------------------------------------------------------------------------------------|----------------------------------------------------------------------------------------------------------|------|
| FINISH:                                                                              | 055 NOT50                                                                                                | FRA  |
| FINISH:                                                                              | SEE NOTES                                                                                                | DEC  |
| SURFACE AREA: N/A                                                                    |                                                                                                          | INTI |
| PROPRIETARY                                                                          |                                                                                                          | PER  |
| THE INFORMATION CONTAINED IN THIS DRAWING IS THE SOLE PROPERTY OF SV MICROWAVE. INC. |                                                                                                          | TI   |
| ANY REPRODU<br>WITHOUT THE                                                           | NY REPRODUCTION IN PART OR AS A WHOLE WITHOUT THE WRITTEN PERMISSION OF SV MICROWAVE, INC IS PROHIBITED. |      |

## UNLESS OTHERWISE SPECIFIED

1) ALL DIMENSIONS ARE IN INCHES [MILLIMETERS]
2) ALL DIMENSIONS ARE AFTER PLATING,
3) BREAK CORNERS & EDGES 005 R. MAX.
4) CHAM. 1ST & LAST THREADS.
5) SURFACE ROUGHNESS 63-MIL-STD-10.
6) DIA: S ON COMMON CENTERS TO BE CONCENTRIC WITHIN. 005 T.I.R.
7) REMOVE ALL BURRS

66.5 VITA PLUG-IN HYBRID MODULE E, 14 PORT, SMPM

SIZE DWG. NO. 9311-60215