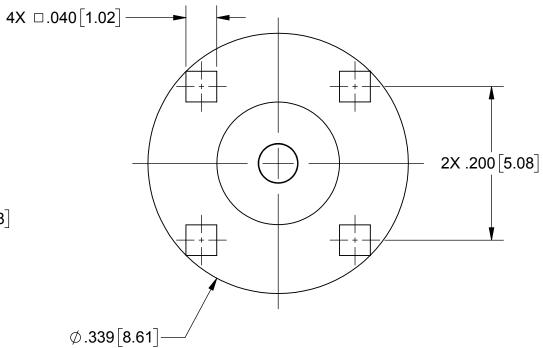

NOTES:

1. FOR A FOOTPRINT RECOMMENDATION SPECIFIC TO YOUR PCB, PLEASE CONTACT US AT applications@svmicro.com

| MATERIAL:                                                                                                                                                                                                  | SEE NOTES                  | DIMENSIONS ARE IN INCHES TOLERANCES:<br>FRACTIONAL: ±1/64 ANGULAR: X° ±1°0' | UNLESS OTHERWISE SPECIFIED<br>1) ALL DIMENSIONS ARE IN INCHES [MILLIMETERS]<br>2) ALL DIMENSIONS ARE AFTER PLATING.<br>3) BREAK CORNERS & EDGES. 005 R. MAX.<br>4) CHAM. 1ST & LAST THREADS.<br>5) SURFACE ROUGHNESS 63. MIL-STD-10.<br>6) DIA'S ON COMMON CENTERS TO BE CONCENTRIC<br>WITHIN _005 T.I.R. DO |                | Amphenol<br>Since Contropark West Drive, Suite 100<br>West Palm Beach, FL 33409 |              |       |  |
|------------------------------------------------------------------------------------------------------------------------------------------------------------------------------------------------------------|----------------------------|-----------------------------------------------------------------------------|--------------------------------------------------------------------------------------------------------------------------------------------------------------------------------------------------------------------------------------------------------------------------------------------------------------|----------------|---------------------------------------------------------------------------------|--------------|-------|--|
| FINISH:                                                                                                                                                                                                    | SEE NOTES                  | DECIMAL: .X ±.030<br>.XX ±.010                                              |                                                                                                                                                                                                                                                                                                              |                |                                                                                 |              |       |  |
| SURFACE AREA                                                                                                                                                                                               | <sup>«</sup> N/A           | .XXX ±.005                                                                  |                                                                                                                                                                                                                                                                                                              |                |                                                                                 |              |       |  |
| PF                                                                                                                                                                                                         | ROPRIETARY                 | PER ASME Y14.5M - 1994                                                      | 7) REMOVE ALL BURRS                                                                                                                                                                                                                                                                                          |                |                                                                                 |              |       |  |
| THE INFORMATION CONTAINED IN THIS DRAWING<br>IS THE SOLE PROPERTY OF SV MICROWAVE, INC.<br>ANY REPRODUCTION IN PART OR AS A WHOLE<br>WITHOUT THE WRITTEN PERMISSION OF<br>SV MICROWAVE, INC IS PROHIBITED. | THIRD ANGLE PROJECTION     | DRAWN:                                                                      | VB 03/03/17                                                                                                                                                                                                                                                                                                  | SIZE CAGE CODE | DWC NO                                                                          |              |       |  |
|                                                                                                                                                                                                            | TION IN PART OR AS A WHOLE |                                                                             | CHECKED:                                                                                                                                                                                                                                                                                                     | MAL 03/03/17   | <b>B</b> 95077                                                                  | 8821-        | 60021 |  |
|                                                                                                                                                                                                            |                            | APPROVED:                                                                   | MAL 03/03/17                                                                                                                                                                                                                                                                                                 | SCALE: 4:1     |                                                                                 | SHEET 1 OF 1 |       |  |