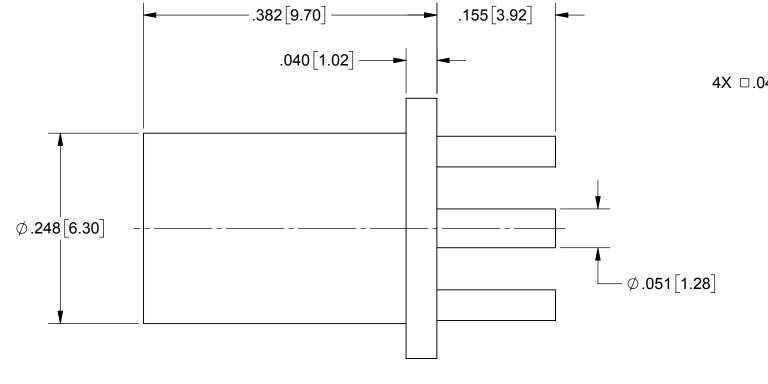

NOTES:

1. FOR A FOOTPRINT RECOMMENDATION SPECIFIC TO YOUR PCB, PLEASE CONTACT US AT applications@svmicro.com

| MATERIAL:                                                                                                                                                                                                  | SEE NOTES                  | DIMENSIONS ARE IN INCHES TOLERANCES:<br>FRACTIONAL: ±1/64 ANGULAR: X° ±1°0' | UNLESS OTHERWISE SPECIFIED<br>1) ALL DIMENSIONS ARE IN INCHES [MILLIMETERS]<br>2) ALL DIMENSIONS ARE AFTER PLATING.<br>3) BREAK CORNERS & EDGES. 005 R. MAX.<br>4) CHAM. 1ST & LAST THREADS.<br>5) SURFACE ROUGHNESS 63. MIL-STD-10.<br>6) DIA'S ON COMMON CENTERS TO BE CONCENTRIC<br>WITHIN _005 T.I.R. DO |                | Amphenol<br>Since Contropark West Drive, Suite 100<br>West Palm Beach, FL 33409 |              |       |  |
|------------------------------------------------------------------------------------------------------------------------------------------------------------------------------------------------------------|----------------------------|-----------------------------------------------------------------------------|--------------------------------------------------------------------------------------------------------------------------------------------------------------------------------------------------------------------------------------------------------------------------------------------------------------|----------------|---------------------------------------------------------------------------------|--------------|-------|--|
| FINISH:                                                                                                                                                                                                    | SEE NOTES                  | DECIMAL: .X ±.030<br>.XX ±.010                                              |                                                                                                                                                                                                                                                                                                              |                |                                                                                 |              |       |  |
| SURFACE AREA                                                                                                                                                                                               | <sup>«</sup> N/A           | .XXX ±.005                                                                  |                                                                                                                                                                                                                                                                                                              |                |                                                                                 |              |       |  |
| PF                                                                                                                                                                                                         | ROPRIETARY                 | PER ASME Y14.5M - 1994                                                      | 7) REMOVE ALL BURRS                                                                                                                                                                                                                                                                                          |                |                                                                                 |              |       |  |
| THE INFORMATION CONTAINED IN THIS DRAWING<br>IS THE SOLE PROPERTY OF SV MICROWAVE, INC.<br>ANY REPRODUCTION IN PART OR AS A WHOLE<br>WITHOUT THE WRITTEN PERMISSION OF<br>SV MICROWAVE, INC IS PROHIBITED. | THIRD ANGLE PROJECTION     | DRAWN:                                                                      | VB 03/03/17                                                                                                                                                                                                                                                                                                  | SIZE CAGE CODE | DWC NO                                                                          |              |       |  |
|                                                                                                                                                                                                            | TION IN PART OR AS A WHOLE |                                                                             | CHECKED:                                                                                                                                                                                                                                                                                                     | MAL 03/03/17   | <b>B</b> 95077                                                                  | 8821-        | 60021 |  |
|                                                                                                                                                                                                            |                            | APPROVED:                                                                   | MAL 03/03/17                                                                                                                                                                                                                                                                                                 | SCALE: 4:1     |                                                                                 | SHEET 1 OF 1 |       |  |