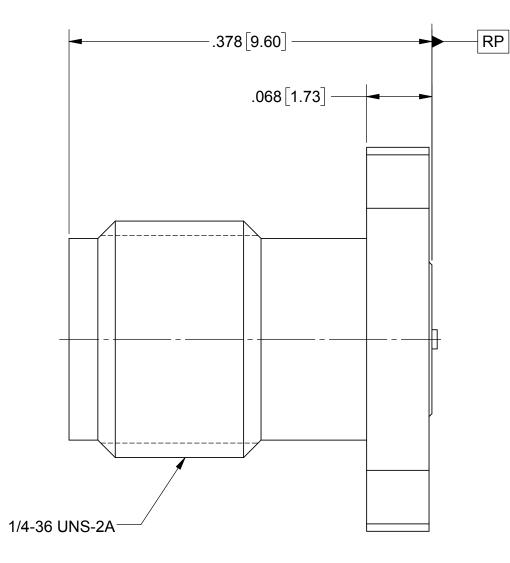

## MATERIAL:

| BODIES & SCREWS: | STAINLESS STEEL  |
|------------------|------------------|
| CONTACT:         | BERYLLIUM COPPER |
| INSULATOR:       | ULTEM            |
| FINISH:          |                  |
| BODIES & SCREWS: | PASSIVATED       |
| CONTACT:         | GOLD OVER NICKEL |
|                  |                  |

## NOTES:

1. FOR A FOOTPRINT RECOMMENDATION SPECIFIC TO YOUR PCB, PLEASE CONTACT US AT applications@svmicro.com

| MATERIAL:<br>FINISH:<br>SURFACE ARI | SEE NOTES<br>SEE NOTES<br><sup>EA:</sup> N/A                                           | DIMENSIONS ARE IN INCHES TOLERANCES:<br>FRACTIONAL: ±1/64 ANGULAR: X* ±1°0'<br>X*X' ±15'<br>DECIMAL: .X ±0.30<br>.XX ±0.10<br>.XX ±0.05<br>INTERPRET DIMENSIONS AND TOLERANCES | UNLESS OTHEF<br>1) ALL DIMENSIONS ARE IN II<br>2) ALL DIMENSIONS ARE AFI<br>3) BREAK CORNERS & EDGE<br>4) CHAM. 1ST & LAST THREA<br>5) SURFACE ROUGHNESS 63<br>6) DIA:S ON COMMON CENTI<br>WITHIN T.J.R. | S .005 R. MAX. | West Pa     | Amphenol<br>Dark West Drive, Suite 100<br>alm Beach, FL 33409<br>CK 2 HOLE FLANGE |
|-------------------------------------|----------------------------------------------------------------------------------------|--------------------------------------------------------------------------------------------------------------------------------------------------------------------------------|----------------------------------------------------------------------------------------------------------------------------------------------------------------------------------------------------------|----------------|-------------|-----------------------------------------------------------------------------------|
|                                     | PROPRIETARY                                                                            | THIRD ANGLE PROJECTION                                                                                                                                                         | 7) REMOVE ALL BURRS                                                                                                                                                                                      | BNK 12/08/16   | WITH MOU    | JNTING SCREWS                                                                     |
| IS THE SOLE PI<br>ANY REPRODU       | ROPERTY OF SV MICROWAVE, INC.<br>JCTION IN PART OR AS A WHOLE<br>WRITTEN PERMISSION OF |                                                                                                                                                                                | CHECKED:                                                                                                                                                                                                 | DAL 12/08/16   | B 95077     | <sup>NO.</sup> SF1521-60061-XS                                                    |
|                                     | E, INC IS PROHIBITED.                                                                  |                                                                                                                                                                                | APPROVED:                                                                                                                                                                                                | DAL 12/08/16   | SCALE: 10:1 | SHEET 1 OF 1                                                                      |