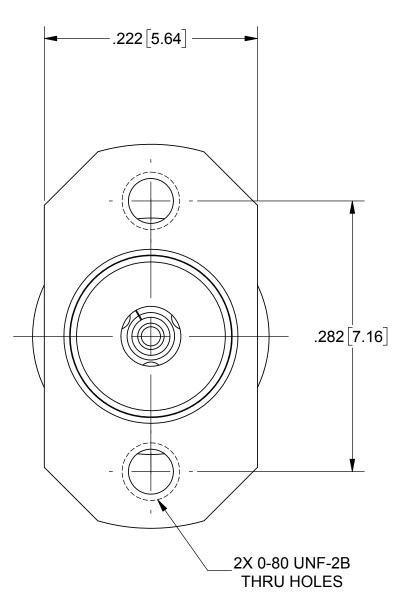

## NOTES:

1. FOR A FOOTPRINT RECOMMENDATION SPECIFIC TO YOUR PCB, PLEASE CONTACT US AT applications@svmicro.com

| MATERIAL:<br>FINISH:<br>SURFACE ARI | SEE NOTES<br>SEE NOTES<br><sup>EA:</sup> N/A                                           | DIMENSIONS ARE IN INCHES TOLERANCES:<br>FRACTIONAL: ±1/64 ANGULAR: X* ±1°0'<br>X*X' ±15'<br>DECIMAL: .X ±0.30<br>.XX ±0.10<br>.XX ±0.05<br>INTERPRET DIMENSIONS AND TOLERANCES | UNLESS OTHEF<br>1) ALL DIMENSIONS ARE IN II<br>2) ALL DIMENSIONS ARE AFI<br>3) BREAK CORNERS & EDGE<br>4) CHAM. 1ST & LAST THREA<br>5) SURFACE ROUGHNESS 63<br>6) DIA:S ON COMMON CENTI<br>WITHIN T.J.R. | S .005 R. MAX. | West Pa     | Amphenol<br>Dark West Drive, Suite 100<br>alm Beach, FL 33409<br>CK 2 HOLE FLANGE |
|-------------------------------------|----------------------------------------------------------------------------------------|--------------------------------------------------------------------------------------------------------------------------------------------------------------------------------|----------------------------------------------------------------------------------------------------------------------------------------------------------------------------------------------------------|----------------|-------------|-----------------------------------------------------------------------------------|
|                                     | PROPRIETARY                                                                            | THIRD ANGLE PROJECTION                                                                                                                                                         | 7) REMOVE ALL BURRS                                                                                                                                                                                      | BNK 12/08/16   | WITH MOU    | JNTING SCREWS                                                                     |
| IS THE SOLE PI<br>ANY REPRODU       | ROPERTY OF SV MICROWAVE, INC.<br>JCTION IN PART OR AS A WHOLE<br>WRITTEN PERMISSION OF |                                                                                                                                                                                | CHECKED:                                                                                                                                                                                                 | DAL 12/08/16   | B 95077     | <sup>NO.</sup> SF1521-60061-XS                                                    |
|                                     | E, INC IS PROHIBITED.                                                                  |                                                                                                                                                                                | APPROVED:                                                                                                                                                                                                | DAL 12/08/16   | SCALE: 10:1 | SHEET 1 OF 1                                                                      |