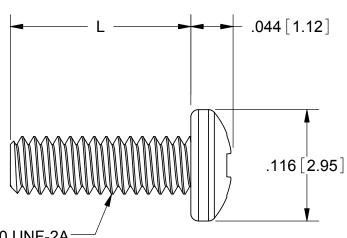

## **PRODUCT DATA DRAWING**

0-80 UNF-2A

| SCREW OPTIONS | L    |
|---------------|------|
| FOR -1S       | .188 |
| FOR -2S       | .250 |
| FOR -3S       | .438 |

| SV P/N          | DESCRIPTION           | PCB THICKNESS |
|-----------------|-----------------------|---------------|
| SF1521-60061-1S | INCL. TWO .188 SCREWS | .023 TO .123  |
| SF1521-60061-2S | INCL. TWO .250 SCREWS | .085 TO .185  |
| SF1521-60061-3S | INCL. TWO .438 SCREWS | .273 TO .373  |
| SF1521-60061    | NO SCREWS             | .023 TO .373  |
|                 | •                     |               |