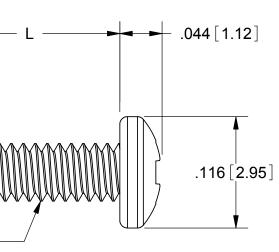

| W OPTIONS | L    |
|-----------|------|
| 1S        | .188 |
| 2S        | .250 |
| 3S        | .438 |

| CRIPTION        | PCB THICKNESS |  |  |
|-----------------|---------------|--|--|
| TWO .188 SCREWS | .005 TO .123  |  |  |
| TWO .250 SCREWS | .034 TO .185  |  |  |
| TWO .438 SCREWS | .222 TO .373  |  |  |
| SCREWS          | .005 TO .373  |  |  |