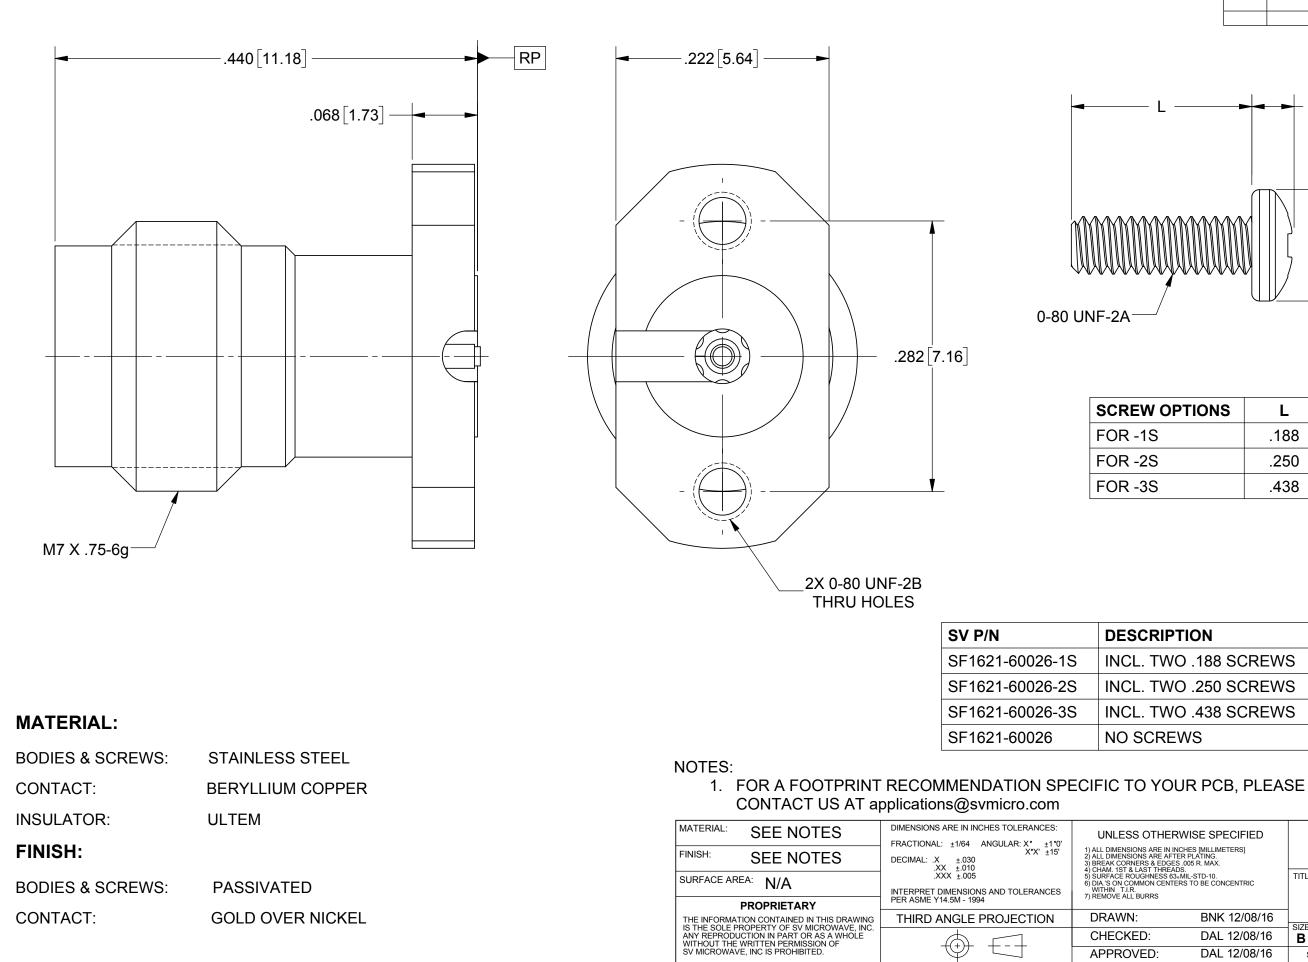

## **PRODUCT DATA DRAWING**

|     | REVISION HISTORY |       |          |
|-----|------------------|-------|----------|
| REV | DESCRIPTION      | DATE  | APPROVED |
| 01  | PRELIMINARY      | 12/16 | DAL      |
|     |                  |       |          |
|     |                  |       |          |

| W OPTIONS | L    |
|-----------|------|
| 1S        | .188 |
| 2S        | .250 |
| 3S        | .438 |

| CRIPTION        | PCB THICKNESS |  |  |
|-----------------|---------------|--|--|
| TWO .188 SCREWS | .005 TO .123  |  |  |
| TWO .250 SCREWS | .034 TO .185  |  |  |
| TWO .438 SCREWS | .222 TO .373  |  |  |
| SCREWS          | .005 TO .373  |  |  |

| OTHERWISE SPECIFIED<br>NS ARE IN INCHES [MILLIMETERS]<br>NS ARE AFTER PLATING.<br>RS & EOGES .005 R. MAX.<br>AST THREADS.<br>IGHNESS 63.MIL-STD-10.<br>MON CENTERS TO BE CONCENTRIC<br>BURRS |              |             | Amphenol<br>MICROWAVE<br>2400 Centrepark West Drive, Suite 100<br>West Palm Beach, FL 33409 |          |           |              |
|----------------------------------------------------------------------------------------------------------------------------------------------------------------------------------------------|--------------|-------------|---------------------------------------------------------------------------------------------|----------|-----------|--------------|
|                                                                                                                                                                                              |              |             | 2.4mm JACK 2 HOLE FLANGE                                                                    |          |           |              |
|                                                                                                                                                                                              | BNK 12/08/16 |             |                                                                                             |          |           |              |
| D:                                                                                                                                                                                           | DAL 12/08/16 | - SIZE<br>B | <b>95077</b>                                                                                | DWG. NO. | SF1621-60 | 0026-XS      |
| ED:                                                                                                                                                                                          | DAL 12/08/16 | S           | CALE: 10:1                                                                                  |          |           | SHEET 1 OF 1 |
|                                                                                                                                                                                              |              |             |                                                                                             |          |           |              |