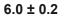

# NOTES

- 1. See individual data drawings for connector specifications
- 2. Dimensions shown are in inches

TITLE:

2.92mm Bulkhead Female to SMA Bulkhead Female 6" Cable Assembly for Ø.047 Flexible Coax

DWG. NO.

FB292-047-FBSMA-060

DRAWN

2022-10-14 13:47:48