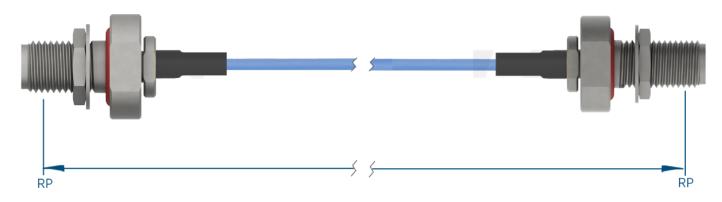

#### **PRODUCT DATA DRAWING**

### MATERIAL

| CONNECTORS: | 2.92mm Bulkhead Female (SF1521-60045) |
|-------------|---------------------------------------|
|             | SMA Bulkhead Female (2944-6001)       |

- CABLE: Ø.047 Flexible Coax
- SHRINK TUBING: M23053/5

## PERFORMANCE

| IMPEDANCE:   | 50 Ohms                                            |
|--------------|----------------------------------------------------|
| FREQ. RANGE: | DC to 18 GHz                                       |
| VSWR:        | 1.4:1 Max, DC to 18.0 GHz<br>1.6:1 Max, 18.0 + GHz |

INSERTION LOSS: 1.30 dB Max

# NOTES

- 1. See individual data drawings for connector specifications
- 2. Dimensions shown are in inches

TITLE:

2.92mm Bulkhead Female to SMA Bulkhead Female 6" Cable Assembly for Ø.047 Flexible Coax

DWG. NO.

FB292-047-FBSMA-060

DRAWN

2022-10-14 13:47:48