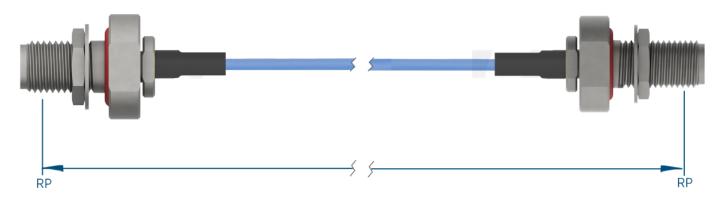

### **PRODUCT DATA DRAWING**

### MATERIAL

| CONNECTORS: | 2.92mm Bulkhead Female (SF1521-60045) |
|-------------|---------------------------------------|
|             | SMA Bulkhead Female (2944-6001)       |

- CABLE: Ø.047 Flexible Coax
- SHRINK TUBING: M23053/5

## PERFORMANCE

| IMPEDANCE:   | 50 Ohms                                            |
|--------------|----------------------------------------------------|
| FREQ. RANGE: | DC to 18 GHz                                       |
| VSWR:        | 1.3:1 Max, DC to 18.0 GHz<br>1.5:1 Max, 18.0 + GHz |

INSERTION LOSS: 2.26 dB Max

# NOTES

- 1. See individual data drawings for connector specifications
- 2. Dimensions shown are in inches

TITLE:

2.92mm Bulkhead Female to SMA Bulkhead Female 12" Cable Assembly for Ø.047 Flexible Coax

DWG. NO.

FB292-047-FBSMA-120

DRAWN

2022-10-14 13:49:13