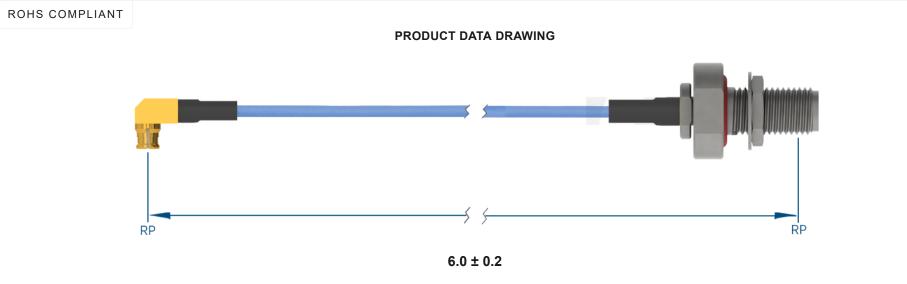

## MATERIAL

| CONNECTORS: | SMP R/A Female (1222-4004)      |
|-------------|---------------------------------|
|             | SMA Bulkhead Female (2944-6001) |

- CABLE: Ø.047 Flexible Coax
- SHRINK TUBING: M23053/5

## NOTES

- 1. See individual data drawings for connector specifications
- 2. Dimensions shown are in inches

TITLE:

SMP R/A Female to SMA Bulkhead Female 6" Cable Assembly for Ø.047 Flexible Coax

DWG. NO.

FRSMP-047-FBSMA-060