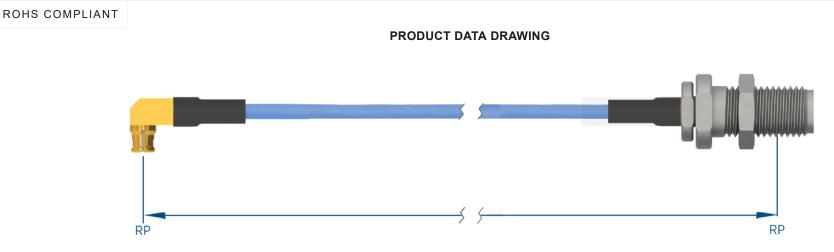

## MATERIAL

| CONNECTORS: | SMP R/A Female (1222-4005)            |
|-------------|---------------------------------------|
|             | 2.92mm Bulkhead Female (SF1521-60025) |

- CABLE: Ø.085 Flexible Coax
- SHRINK TUBING: M23053/5

## PERFORMANCE

| IMPEDANCE:   | 50 Ohms                                            |
|--------------|----------------------------------------------------|
| FREQ. RANGE: | DC to 40 GHz                                       |
| VSWR:        | 1.3:1 Max, DC to 18.0 GHz<br>1.5:1 Max, 18.0 + GHz |

INSERTION LOSS: 2.19 dB Max

## NOTES

- 1. See individual data drawings for connector specifications
- 2. Dimensions shown are in inches

TITLE:

SMP R/A Female to 2.92mm Bulkhead Female 12" Cable Assembly for Ø.085 Flexible Coax

DWG. NO.

FRSMP-085-FB292-120

DRAWN

2022-10-18 12:50:40