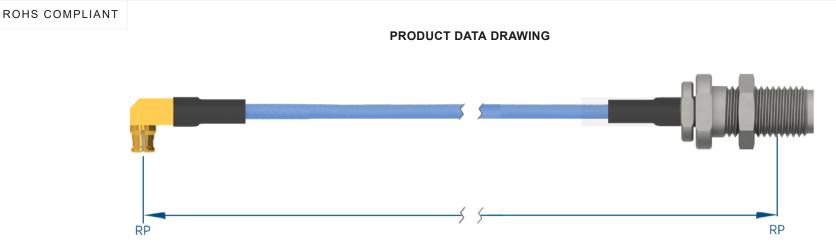

## MATERIAL

| CONNECTORS: | SMP R/A Female (1222-4005)            |
|-------------|---------------------------------------|
|             | 2.92mm Bulkhead Female (SF1521-60025) |

- CABLE: Ø.085 Flexible Coax
- SHRINK TUBING: M23053/5

## NOTES

- 1. See individual data drawings for connector specifications
- 2. Dimensions shown are in inches

TITLE:

SMP R/A Female to 2.92mm Bulkhead Female 18" Cable Assembly for Ø.085 Flexible Coax

DWG. NO.