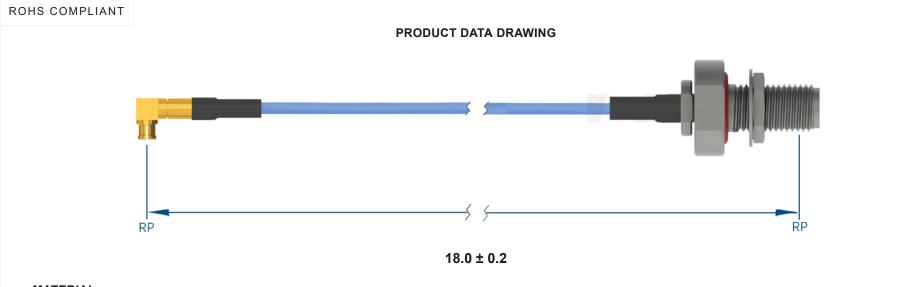

## MATERIAL

| CONNECTORS: | SMPM R/A Female (3222-40020)    |
|-------------|---------------------------------|
|             | SMA Bulkhead Female (2944-6001) |

- CABLE: Ø.047 Flexible Coax
- SHRINK TUBING: M23053/5

## NOTES

- 1. See individual data drawings for connector specifications
- 2. Dimensions shown are in inches

TITLE:

SMPM R/A Female to SMA Bulkhead Female 18" Cable Assembly for Ø.047 Flexible Coax

DWG. NO.

FRSMPM-047-FBSMA-180

DRAWN

2022-10-18 14:40:12