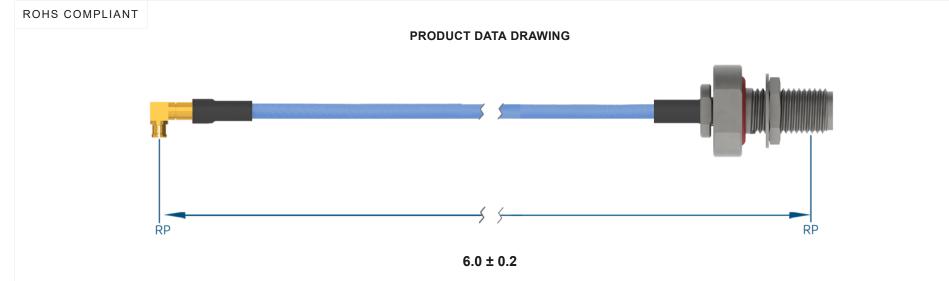

## MATERIAL

| CONNECTORS: | SMPM R/A Female (3222-40005)    |
|-------------|---------------------------------|
|             | SMA Bulkhead Female (2946-6012) |

- CABLE: Ø.085 Flexible Coax
- SHRINK TUBING: M23053/5

## NOTES

- 1. See individual data drawings for connector specifications
- 2. Dimensions shown are in inches

TITLE:

SMPM R/A Female to SMA Bulkhead Female 6" Cable Assembly for Ø.085 Flexible Coax

DWG. NO.