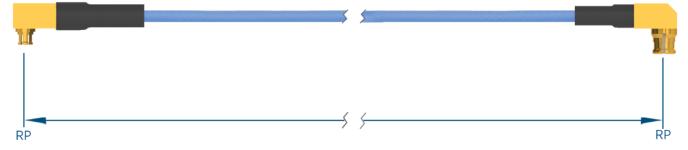

## PRODUCT DATA DRAWING

## MATERIAL

| CONNECTORS: | SMPS R/A Female (3822-40001) |
|-------------|------------------------------|
|             | SMP R/A Female (1222-4004)   |

- CABLE: Ø.047 Flexible Coax
- SHRINK TUBING: M23053/5

## PERFORMANCE

| IMPEDANCE:   | 50 Ohms                                            |
|--------------|----------------------------------------------------|
| FREQ. RANGE: | DC to 26.5 GHz                                     |
| VSWR:        | 1.4:1 Max, DC to 18.0 GHz<br>1.6:1 Max, 18.0 + GHz |

INSERTION LOSS: 1.61 dB Max

## NOTES

- 1. See individual data drawings for connector specifications
- 2. Dimensions shown are in inches

TITLE:

SMPS R/A Female to SMP R/A Female 6" Cable Assembly for Ø.047 Flexible Coax

DWG. NO.

FRSMPS-047-FRSMP-060