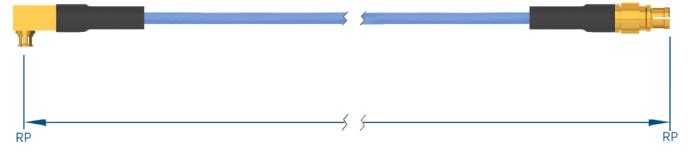

## MATERIAL

| CONNECTORS: | SMPS R/A Female (3822-40001)      |
|-------------|-----------------------------------|
|             | SMPM Straight Female (3221-40007) |

- CABLE: Ø.047 Flexible Coax
- SHRINK TUBING: M23053/5

## NOTES

- 1. See individual data drawings for connector specifications
- 2. Dimensions shown are in inches

TITLE:

SMPS R/A Female to SMPM Straight Female 6" Cable Assembly for Ø.047 Flexible Coax

DWG. NO.