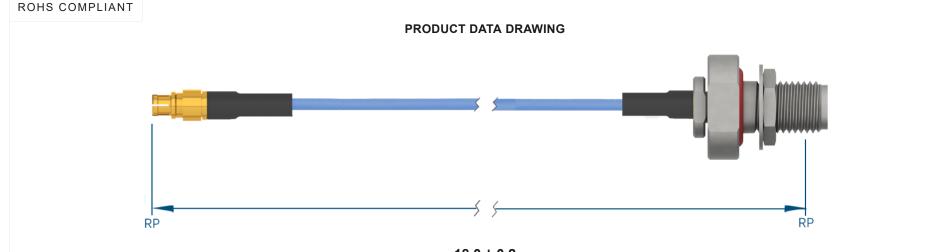

## MATERIAL

| CONNECTORS: | SMPM Straight Female (3221-40007)     |
|-------------|---------------------------------------|
|             | 2.92mm Bulkhead Female (SF1521-60045) |

- CABLE: Ø.047 Flexible Coax
- SHRINK TUBING: M23053/5

## NOTES

- 1. See individual data drawings for connector specifications
- 2. Dimensions shown are in inches

TITLE:

SMPM Straight Female to 2.92mm Bulkhead Female 18" Cable Assembly for Ø.047 Flexible Coax