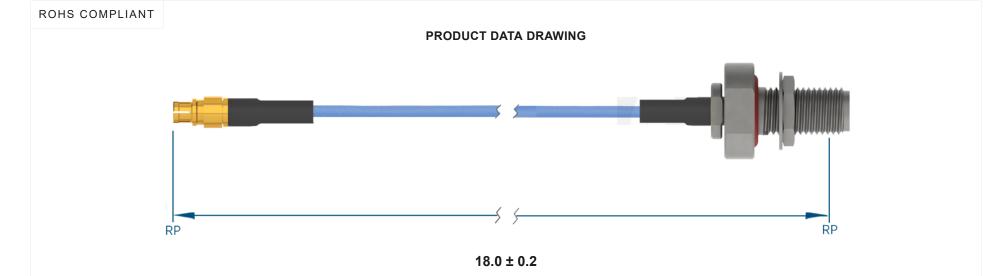

## NOTES

- 1. See individual data drawings for connector specifications
- 2. Dimensions shown are in inches

TITLE:

SMPM Straight Female to SMA Bulkhead Female 18" Cable Assembly for Ø.047 Flexible Coax

DWG. NO.

FSSMPM-047-FBSMA-180

DRAWN

2022-10-26 12:17:30