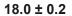

## NOTES

- 1. See individual data drawings for connector specifications
- 2. Dimensions shown are in inches

TITLE:

2.4mm Straight Male to SMA Bulkhead Female 18" Cable Assembly for Ø.047 Flexible Coax

DWG. NO.

MS24-047-FBSMA-180

DRAWN

2022-10-18 11:11:38