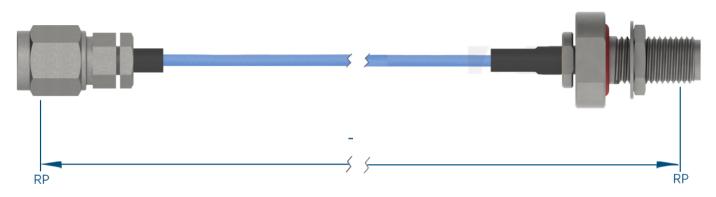

## MATERIAL

| CONNECTORS: | 2.4mm Straight Male (SF1611-60001) |
|-------------|------------------------------------|
|             | SMA Bulkhead Female (2944-6001)    |

- CABLE: Ø.047 Flexible Coax
- SHRINK TUBING: M23053/5

## NOTES

- 1. See individual data drawings for connector specifications
- 2. Dimensions shown are in inches

TITLE:

2.4mm Straight Male to SMA Bulkhead Female 18" Cable Assembly for Ø.047 Flexible Coax

DWG. NO.